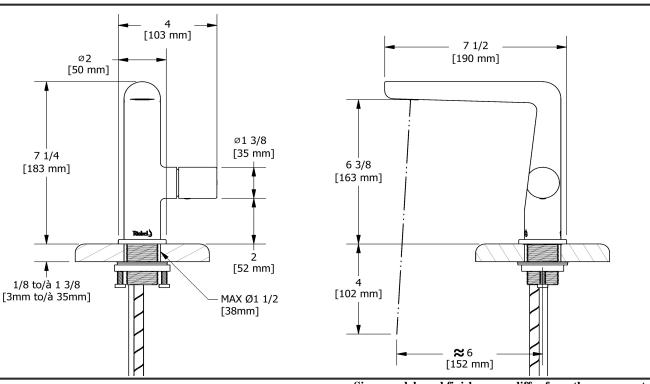

## **Available flows**

- 4.5 L/min, 1.2 gpm (US) 60psi \*
- 1.9 L/min, 0.5 gpm (US) 60psi ( **PBS01-05** )

Sizes, models and finishes may differ from thoses presented.