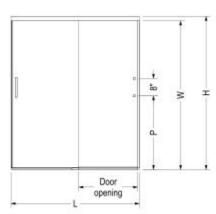

### **Dimensions**

56 3/4 In. (1441 mm)

Weight

105 lbs - 47 1/2 kg

| Code   | Description                      | н       | w       | L Adjustable | Door<br>Opening   | P       | Wall<br>adjustment |
|--------|----------------------------------|---------|---------|--------------|-------------------|---------|--------------------|
| 139349 | Incognito 6mm 70 1/2" x 44 - 47" | 70 1/2" | 68 3/8" | 44" - 47"    | 17 1/8" - 21 1/8" | 33 7/8" | 1/2"               |
| 139350 | Incognito 6mm 70 1/2" x 56 - 59" | 70 1/2" | 68 3/8" | 56" - 59"    | 23 1/8* - 27 1/8* | 33 7/8* | 1/2*               |
| 139351 | Incognito 6mm 56 3/4" x 56 - 59" | 56 3/4" | 54 5/8" | 56" - 59"    | 23 1/8" - 27 1/8" | 18 7/8" | 1/2"               |
| 139352 | Incognito 8mm 70 1/2" x 44 - 47" | 70 1/2" | 68 3/8" | 44" - 47"    | 17 1/8" - 21 1/8" | 33 7/8* | 1/2*               |
| 139353 | Incognito 8mm 70 1/2" x 56 - 59" | 70 1/2" | 68 3/8" | 56" - 59"    | 23 1/8" - 27 1/8" | 33 7/8" | 1/2"               |
| 139354 | Incognito 8mm 56 3/4" x 56 - 59" | 56 3/4" | 54 5/8" | 56" - 59"    | 23 1/8" - 27 1/8" | 18 7/8" | 1/2"               |

All dimensions are approximate. Structure measurements must be verified against the unit to ensure proper fit.

| Project:        |  |
|-----------------|--|
| Contractor:     |  |
| Representative: |  |
| Date:           |  |
| Tel:            |  |
| Notes:          |  |
|                 |  |
|                 |  |