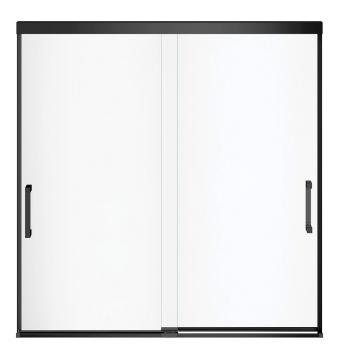

## Incognito 57 56-59 x 56 3/4 in. 6 mm Sliding Tub Door for Alcove Insta

### **Standard Features:**

- Components that connect seamlessly for an effortless assembly
- Large knob on the opposite side of the handle, to allows for an easier opening and closing
- Fits on showers with a wall height of at least 56.75in
- Slim header and thin edges accentuate the minimalist look
- Safety features: top and bottom integrated bumper to prevent slamming

### Glass Pattern(s):

Clear