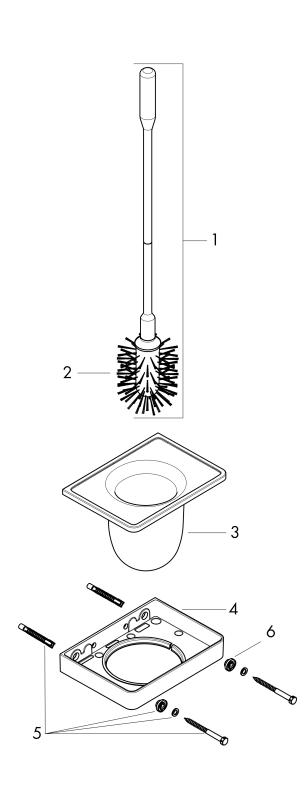

# hansgrohe

AXOR Universal Accessories AXOR Universal Toilet Brush with Holder Finishes : brushed nickel Part no. : 42835820

Exploded drawing

Year of production: >02/16

### Spare parts list

Year of production: >02/16

| Pos. | Description                              | Part no. | Price | PU |
|------|------------------------------------------|----------|-------|----|
| 1    | stick with brush                         | 92439820 | _     | 1  |
| 2    | WC-brush white                           | 40088000 | -     | 1  |
| 3    | cup on its own                           | 92438000 | -     | 1  |
| 4    | support element                          | 92426820 | -     | 1  |
| 5    | mounting set                             | 92841000 | -     | 1  |
| 6    | excentric socket                         | 97604000 | -     | 1  |
| а    | set of adapters                          | 42870000 | -     | 1  |
| b    | set of covers                            | 42871820 | -     | 1  |
| с    | mounting kit for two-sided glass montage | 42841000 | _     | 1  |