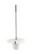

# hansgrohe

AXOR Universal Accessories AXOR Universal Toilet Brush with Holder Finishes : brushed nickel Part no. : 42835820

Exploded drawing

Year of production: >02/16

### Spare parts list

Year of production: >02/16

| Pos. | Description                              | Part no. | Price | PU |
|------|------------------------------------------|----------|-------|----|
| 1    | stick with brush                         | 92439820 | _     | 1  |
| 2    | WC-brush white                           | 40088000 | -     | 1  |
| 3    | cup on its own                           | 92438000 | -     | 1  |
| 4    | support element                          | 92426820 | -     | 1  |
| 5    | mounting set                             | 92841000 | -     | 1  |
| 6    | excentric socket                         | 97604000 | -     | 1  |
| а    | set of adapters                          | 42870000 | -     | 1  |
| b    | set of covers                            | 42871820 | -     | 1  |
| с    | mounting kit for two-sided glass montage | 42841000 | _     | 1  |