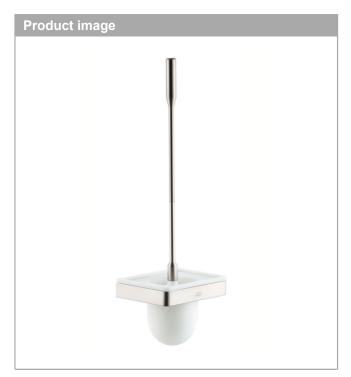

### AXOR Universal Accessories AXOR Universal Toilet Brush with Holder Finishes : brushed nickel Part no. : 42835820

#### Description

- Features
- · Brush
- · Wall-mounted

#### AXOR Universal Accessories AXOR Universal Toilet Brush with Holder Finishes : brushed nickel Part no. : 42835820