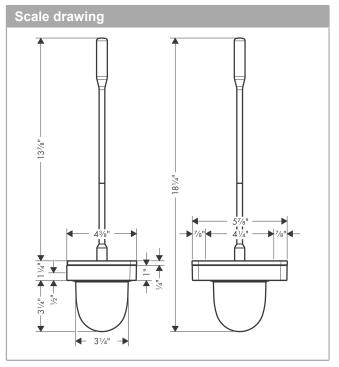

### AXOR Universal Accessories AXOR Universal Toilet Brush with Holder Finishes : brushed nickel Part no. : 42835820

#### AXOR Universal Accessories AXOR Universal Toilet Brush with Holder Finishes : brushed nickel Part no. : 42835820