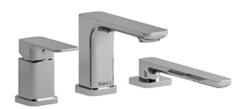

3-piece Type P (pressure balance) deck-mount tub filler with hand shower trim **TEO16** 

## **Descriptions**

- 1-jet hand shower/scale-free
- Trim only
- Available summer 2016