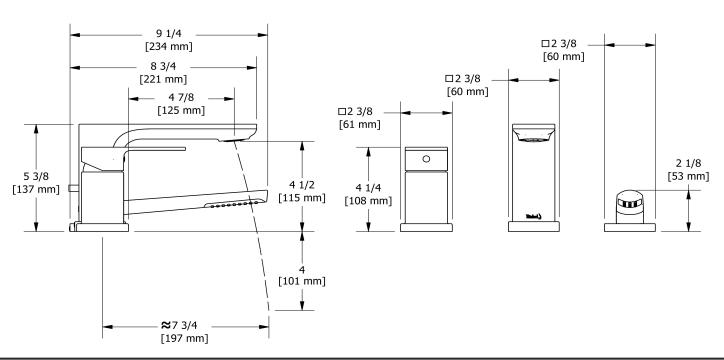

3-piece Type P (pressure balance) deck-mount tub filler with hand shower trim **TEO16** 

## **Descriptions**

- 1-jet hand shower/scale-free
- Trim only
- Available summer 2016