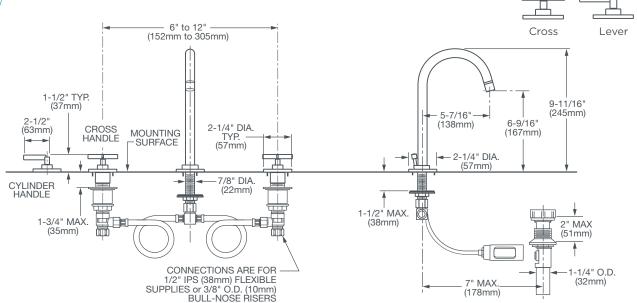

### **PRODUCT NUMBER**

D35105840.XXX D35105800.XXX

NOTE: MOUNTING HOLES ARE 1-3/8" DIA. (35mm)

**IMPORTANT:** These measurements are subject to change or cancellation. No responsibility is assumed for use of superseded or voided pages.