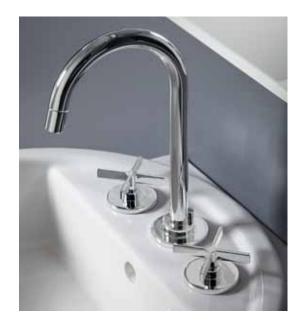

# PERCY<sup>™</sup> WIDESPREAD FAUCET

- Cast brass spout and side valves
- · Ceramic disc valve cartridges
- Distinct, geometric handle design
- 3/8" Compression braided, stainless steel flexible supply hose
- Speed Connect® with 1-1/4" drain
- Lead Free—faucet contains ≤ 0.25% total lead content by weighted volume
- Maximum Flow Rate: 1.5 GPM (5.7L/min)

### **DESCRIPTION**

Widespread Faucet

Cross Handles

Lever Handles