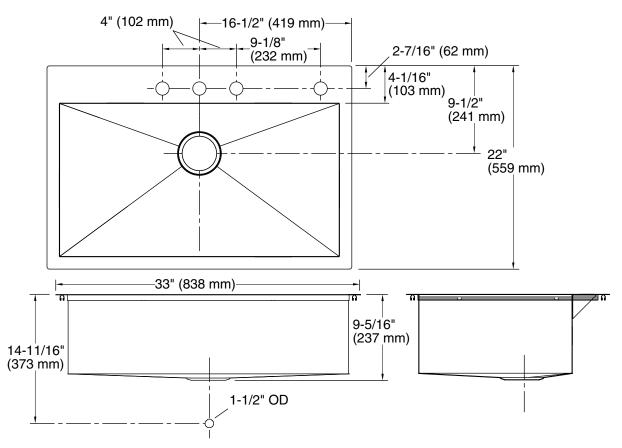

## **Technical Information**

| All product dimensions are nominal. |                                                                                  |
|-------------------------------------|----------------------------------------------------------------------------------|
| Bowl configuration:                 | Single                                                                           |
| Installation:                       | Top-mount, Under-mount                                                           |
| Min. base cabinet<br>width:         | 36" (914 mm)                                                                     |
| Bowl area (Only):                   | Length: 30-1/4" (768 mm)<br>Width: 16-9/16" (421 mm)<br>Water depth: 9" (229 mm) |
| Number of deck<br>holes:            | 4                                                                                |
| Faucet hole spacing:                | 4" (102 mm)                                                                      |
| Faucet hole(s):                     | 1-7/16" (37 mm)                                                                  |
| Drain hole:                         | 3-7/8" (98 mm)                                                                   |
| Template:                           | 1130821-7, required, included                                                    |