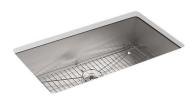

# Top-mount/undermount large single-bowl kitchen sink K-3821-4

#### Features

- 36" minimum base cabinet width.
- Single bowl.
- 9" (229 mm) depth provides generous workspace.
- Rear drain increases workspace in the sink and storage space underneath.
- Includes installation hardware and bottom sink rack.

## Material

- Handcrafted from 18-gauge stainless steel.
- Premium 18-gauge stainless steel.

#### Installation

• Top-mount or undermount.