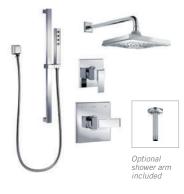

# SHOWER KITS

Ara® TempAssure® 17T Series Shower Kit

# DF-KIT5-WS

Rough-in included Valve rough-in with stops