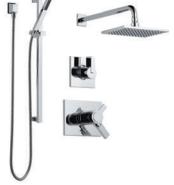

Valve rough-in with stops

Vero TempAssure® 17T Series Shower Kit

DF-KIT2

Rough-in included

DF-KIT2-WS

Valve rough-in with stops

Ara® Monitor 14 Series Shower Kit

DF-KIT4-WS Rough-in included Valve rough-in with stops All-in-one shower kits containing everything needed for a complete shower, including: