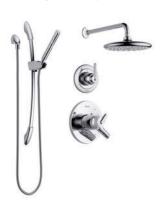

Valve rough-in with stops

Vero TempAssure® 17T Series Shower Kit

DF-KIT2

Rough-in included

DF-KIT2-WS

Valve rough-in with stops

Ara® Monitor 14 Series Shower Kit

DF-KIT4-WS Rough-in included Valve rough-in with stops All-in-one shower kits containing everything needed for a complete shower, including: