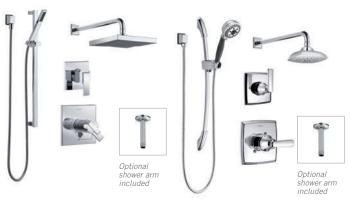

Vero® Monitor® 17 Series Shower Kit

DF-KIT1

Rough-in included

DF-KIT1-WS

Valve rough-in with stops

Trinsic® Monitor 17 Series Shower Kit

DF-KIT3 Rough-in included

DF-KIT3-WS

Valve rough-in with stops

Vero TempAssure® 17T Series Shower Kit

DF-KIT2

Rough-in included

DF-KIT2-WS

Valve rough-in with stops

Ara® Monitor 14 Series Shower Kit

DF-KIT4-WS Rough-in included Valve rough-in with stops All-in-one shower kits containing everything needed for a complete shower, including:

- Shower and diverter valve trims with cartridges
- MultiChoice® Universal rough-in and diverter
- Showerheads with shower arms and flanges
- · Handshowers with slide bars, slide bar mounts and hoses

A variety of showering options to choose from, including: