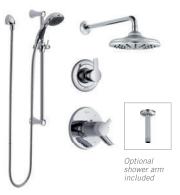

# DF-KIT9-WS

Rough-in included Valve rough-in with stops

Dryden<sup>™</sup> Monitor 14 Series Shower Kit

### DF-KIT10-WS

Rough-in included Valve rough-in with stops

Dryden TempAssure 17T Series Shower Kit