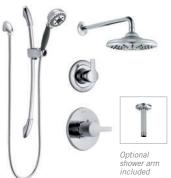

#### Ashlyn™ Monitor® 14 Series Shower Kit

DF-KIT6-WS Rough-in included Valve rough-in with stops

Compel® Monitor 14 Series Shower Kit

# DF-KIT8-WS

Rough-in included Valve rough-in with stops

Compel TempAssure 17T Series Shower Kit