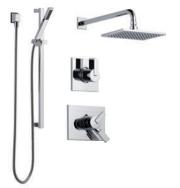

Vero® Monitor® 17 Series Shower Kit

DF-KIT1

Rough-in included

DF-KIT1-WS

Valve rough-in with stops

Trinsic® Monitor 17 Series Shower Kit

DF-KIT3 Rough-in included

DF-KIT3-WS