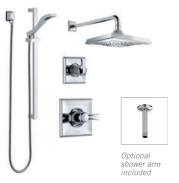

# SHOWER KITS

Ara® TempAssure® 17T Series Shower Kit

# DF-KIT5-WS

Rough-in included Valve rough-in with stops