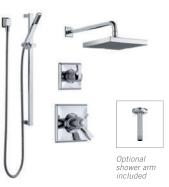

#### Ashlyn™ Monitor® 14 Series Shower Kit

DF-KIT6-WS Rough-in included Valve rough-in with stops

Compel® Monitor 14 Series Shower Kit