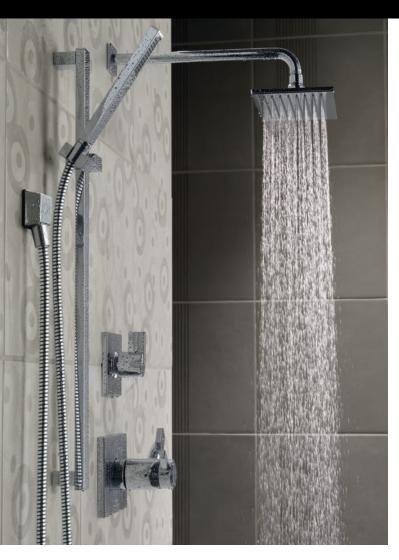

- Shower and diverter valve trims with cartridges
- MultiChoice® Universal rough-in and diverter
- Showerheads with shower arms and flanges
- · Handshowers with slide bars, slide bar mounts and hoses

A variety of showering options to choose from, including:

- H<sub>2</sub>Okinetic<sup>®</sup> showerheads and handshowers
- Single and dual-function pressurebalancing showers
- TempAssure® thermostatic showers