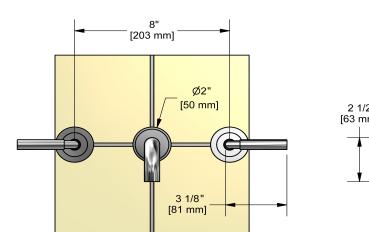

8" wall-mount lavatory faucet **SY03L** 





# Specifications

## **Descriptions**

- Ceramic cartridge
- <sup>1</sup>/<sub>2</sub>" inlet female NPT
- No drain
  - Available colors
  - C : Chrome
  - BN : Brushed Nickel (PVD)

#### Available flows

- 5.7 L/min, 1.5 gpm (US) 60psi \*
- 1.9 L/min, 0.5 gpm (US) 60psi ( SY03L-05 )
- 3.7 L/min, 1 gpm (US) 60psi ( **SY03L-10** )

\*EPA certification applicable to the indicated model only\*

- Certifications
- CSA B125.1
- NSF/ANSI standard 61 and 372
- ASME A112.18.1
- CMR248 Approval
- ADA





Sizes, models and finishes may differ from thoses presented.

## Warranty

This **Riobel Inc.** product you have purchased carries a Limited Lifetime Warranty on the chrome, PVD finish, blacks and all working parts and is guaranteed from the initial purchase date against all <u>manufacturing defects</u>. All other finishes, including plastic components, are guaranteed for one year. All electric and/or electronic parts are covered by a 5-year limited warranty.

### **Customer Service**

Ontario, West Canada : 888-287-5354 Quebec, Maritimes, United States : 866-473-8442