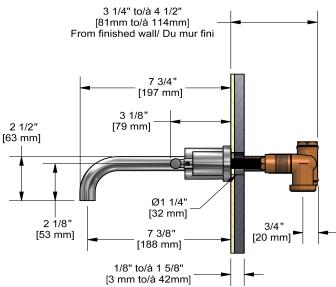

8" wall-mount lavatory faucet **SY03L** 





# Specifications

## **Descriptions**

- Ceramic cartridge
- <sup>1</sup>/<sub>2</sub>" inlet female NPT
- No drain
  - Available colors
  - C : Chrome
  - BN : Brushed Nickel (PVD)

#### Available flows

- 5.7 L/min, 1.5 gpm (US) 60psi \*
- 1.9 L/min, 0.5 gpm (US) 60psi ( SY03L-05 )
- 3.7 L/min, 1 gpm (US) 60psi ( **SY03L-10** )

\*EPA certification applicable to the indicated model only\*

- Certifications
- CSA B125.1
- NSF/ANSI standard 61 and 372
- ASME A112.18.1
- CMR248 Approval
- ADA





Sizes, models and finishes may differ from thoses presented.

## Warranty

This **Riobel Inc.** product you have purchased carries a Limited Lifetime Warranty on the chrome, PVD finish, blacks and all working parts and is guaranteed from the initial purchase date against all <u>manufacturing defects</u>. All other finishes, including plastic components, are guaranteed for one year. All electric and/or electronic parts are covered by a 5-year limited warranty.

### **Customer Service**

Ontario, West Canada : 888-287-5354 Quebec, Maritimes, United States : 866-473-8442