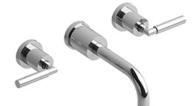

8" wall-mount lavatory faucet **SY03L** 

## **Descriptions**

- Ceramic cartridge
- <sup>1</sup>/<sub>2</sub>" inlet female NPT
- No drain
  - Available colors
  - C : Chrome
  - BN : Brushed Nickel (PVD)