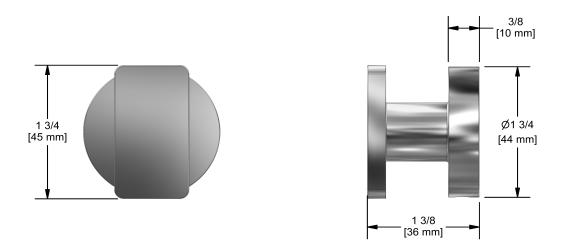

PX0

# Specifications

## **Description**

• 2 anchor points

## Available colors

- C : Chrome
- BN : Brushed Nickel (PVD)
- BK : Black





#### Sizes, models and finishes may differ from thoses presented.

## Warranty

This **Riobel Inc.** product you have purchased carries a Limited Lifetime Warranty on the chrome, PVD finish, blacks and all working parts and is guaranteed from the initial purchase date against all <u>manufacturing defects</u>. All other finishes, including plastic components, are guaranteed for one year. All electric and/or electronic parts are covered by a 5-year limited warranty.

### **Customer Service**

Ontario, West Canada : 888-287-5354 Quebec, Maritimes, United States : 866-473-8442