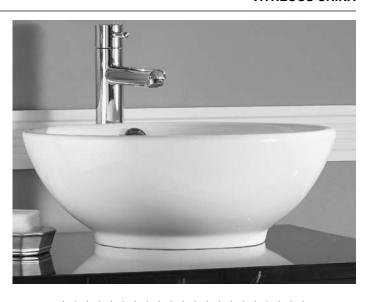

# ABOVE-COUNTER ROUND VESSEL

VITREOUS CHINA

#### **ABOVE-COUNTER ROUND VESSEL**

#### **960.000**

- Contemporary 17" (432mm) diameter China above counter vessel
- · Chrome grid drain included
- Recommended for use with Cardiff 9445.100 cabinet or other countertop installation
- Recommended faucet ONE vessel faucet 2064.152 (Faucet shown not included)