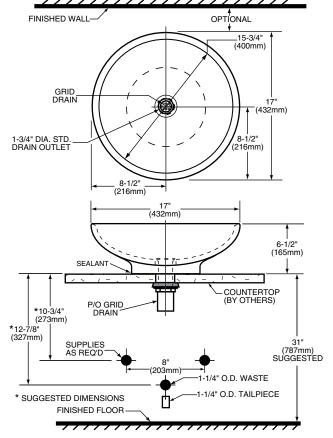

#### **Nominal Dimensions:**

432mm (17" dia.)

#### **Bowl sizes:**

400mm (15-3/4") diameter 127mm (5") deep

#### NOTES:

J22

\* DIMENSIONS SHOWN FOR LOCATION OF SUPPLIES AND "P" TRAP ARE SUGGESTED.
FITTINGS NOT INCLUDED WITH FIXTURE AND MUST BE ORDERED

SEPARATELY.
FOR COUNTERTOP CUTOUT SEE INSTALLATION INSTRUCTIONS.