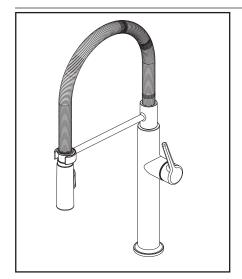

## ☐ 4803350 Semi Pro Pull-Down Dual Spray Kitchen Faucet with Spring Spout

Stainless Steel, Chrome, & Matte Black Finish.

#### **GENERAL DESCRIPTION:**

More than a professional look, the Studio S Semi Pro Dual-Spray Kitchen Faucet with Spring Spout from American Standard combines commercial-inspired design thoughtfully engineered for today's home. Contemporary cylinder base with raised, one-piece lever handle and flexible stainless steel coil lends an impressive gourmet touch. Allowing easy maneuverability and ample room for filling large pots, this hardworking faucet is softened by a slightly flared, pull-down spray head that's easy to grasp and offers stream and powerful spray functions. The perfect choice for a complete kitchen makeover or easy update, Studio S promises drip-free dependability and adds five-star distinction to your kitchen design.

#### **PRODUCT FEATURES:**

- Flexible stainless steel coil spring for full reach and wipe-clean care
- Dual-function spray head offers stream and forceful spray for rinsing
- Easy-clean, one-piece lever handle eliminates tiny crevices where build-up hides
- Dock-Tite magnetic docking system secures the spray head in place
- Swivel spout rotates 360° for optimal reach and range of motion in and around the sink
- Rubber spray nozzles wipe clean easily with your fingertip
- Drip-free performance with high quality ceramic disc valve
- · Durable brass and metal construction
- Pre-installed braided nylon supply lines
- · Limited lifetime warranty