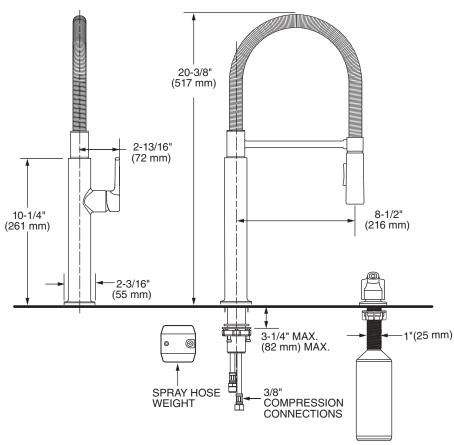

#### SUGGESTED SPECIFICATION

1- handle Semi-Pro Kitchen Faucet shall feature a culinary spring swivel spout, and metal reinforced hose, body and handle. Shall also feature Dock-Tite™ technology, 28 mm washerless ceramic disc valve cartridge and 38" flexible supply hoses. Faucet shall be American Standard Model # 4803350.