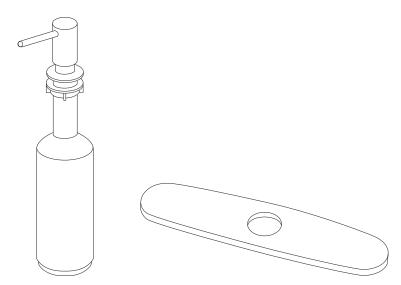

------------------------------------------------------------------------------------------------------------|--------------------|--------------------|----------------|
|                   |                                                                                                                | Polished<br>Chrome | Stainless<br>Steel | Matte<br>Black |
| Product<br>Number | Description                                                                                                    | 002                | 075                | 243            |
| 4803350           | 1-handle Semi-Pro Kitchen Faucet featuring Dock-Tite technology.<br>Soap dispenser and deckplate not included. |                    |                    |                |



## Soap Dispenser & Deckplate (Not Included)