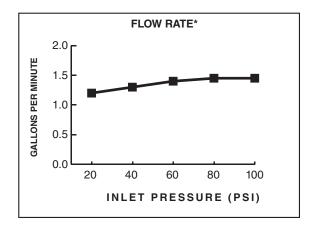

#### **PRODUCT FEATURES:**

- Flexible stainless steel coil spring for full reach and wipe-clean care
- Dual-function spray head offers stream and forceful spray for rinsing
- Easy-clean, one-piece lever handle eliminates tiny crevices where build-up hides
- Dock-Tite magnetic docking system secures the spray head in place
- Swivel spout rotates 360° for optimal reach and range of motion in and around the sink
- Rubber spray nozzles wipe clean easily with your fingertip
- Drip-free performance with high quality ceramic disc valve
- · Durable brass and metal construction
- Pre-installed braided nylon supply lines
- · Limited lifetime warranty