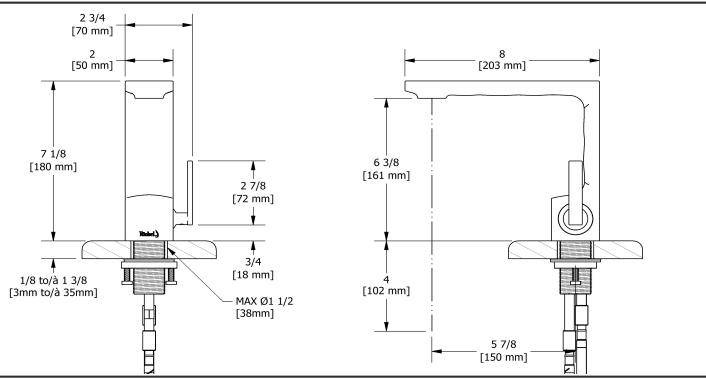

Single hole lavatory faucet without drain **RFS00** 

## **Descriptions**

- 3/8" speedway compression
- Ceramic cartridge
- No drain