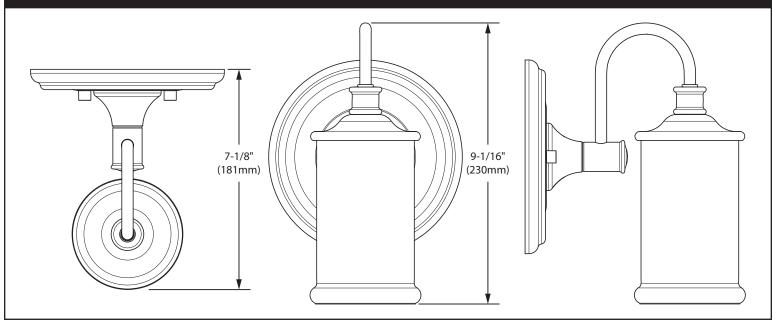

## Belfield™ Technical Specification YB6461 1-Globe Light Fixture

## **Dimensions:**



## **Product Information:**

Stock Numbers: YB6461CH – CHROME

YB6461BN – BRUSHED NICKEL YB6461ORB – OIL RUBBED BRONZE YB6461BL – MATTE BLACK YB6461NL – NICKEL

Globe Service Kit: YB6469

Materials: Steel, glass

Voltage: 120v

Bulb: 100w max (not included); medium base

UL Listed: Yes – for dry locations

Important Notes: Turn off power during installation. Do not connect or disconnect under load.

Cleaning Notes: Clean only with a soft damp cloth. Do not use commercial or abrasive cleaners.

Stock Number:

Light Fixture By Moen Incorporated



25300 AL MOEN DRIVE • NORTH OLMSTED, OH 44070
CORPORATE HEADQUARTERS: (800) 321-8809 • FAX: (800) 848-6636
INTERNATIONAL: (440) 962-2000 • FAX: (440) 962-2726
CUSTOMER SERVICE (USA): 800-882-0116 • FAX: (888) 379-2720
WWW.MOEN.COM
©Copyright Moen