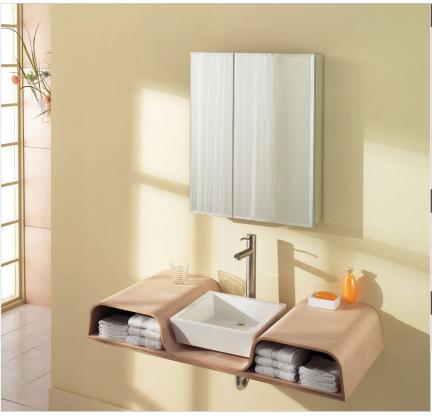

# **BV2430**

**Model number:** 

126528

**Dimensions:** 24" x 30" x 5"

**Installation:** Recessed

Material: Glass/Metal

### **Dimensions:**

24 x 30 x 5 in. (610 x 762 x 127 mm)