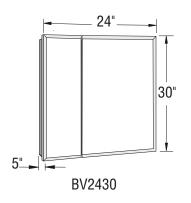

# **BV2430**

**Model number:** 

126528

**Dimensions:** 24" x 30" x 5"

**Installation:** Recessed

Material: Glass/Metal

### **Dimensions:**

24 x 30 x 5 in. (610 x 762 x 127 mm)

## Weight:

44 lbs (19.95 kg)

All dimensions are approximate. Structure measurements must be verified against the unit to ensure proper fit

Project:

Contractor:

Representative:

Date:

Tel: