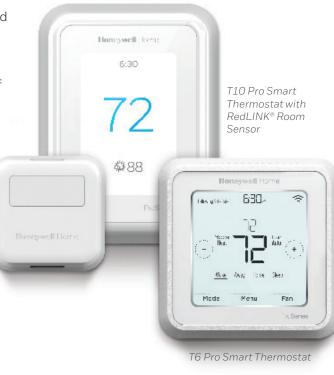

### without the complexity

Consumers want a connected experience that streamlines and simplifies home comfort. The T10 Pro Smart Thermostat with RedLINK® Room Sensor and T6 Pro Smart Thermostat will fit their needs to a T. They're easy to use, easy to love, and best of all, easy for your techs to install and set up.

#### Flexible comfort control

The T10 Pro Smart with RedLINK® Room Sensor(s) allows homeowners to prioritize comfort in the rooms that matter most, priority with motion detection can be used in combination with either time-based scheduling or geofencing. The T6 Pro Smart allows homeowners to customize comfort using geofencing or scheduling.

#### Seamless smart home integration

The T10 Pro Smart and T6 Pro Smart seamlessly integrate with smart home partners like Google Assistant and Amazon Alexa for customers who want to control all their smart home devices with voice commands or a single app.

#### Familiar installer setup

Technicians can configure the T10 Pro Smart and T6 Pro Smart and connect to Wi-Fi right on the device – making installation quick and easy.

#### Optional IAQ control

With the T10 Pro Smart, you can control one humidification, dehumidification or ventilation solution, and with the T6 Pro Smart, you can choose optional ventilation control.

T6 Pro Smart and T10 Pro Smart