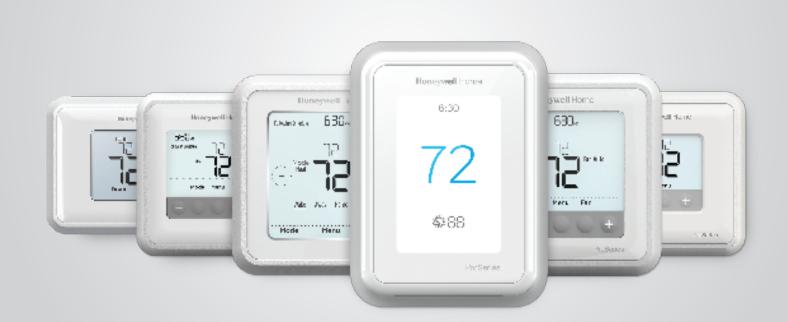

### Get to know Honeywell Home T Series.

The T Series is a portfolio of non-connected and Wi-Fi connected thermostats that streamlines everything from product selection and installation to customer service and support. With a standard mount and simple interface, the T Series will enhance the entire thermostat experience for you and your customers alike.