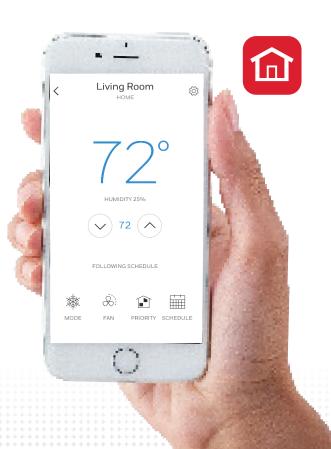

#### Seamless smart home integration

The T10 Pro Smart and T6 Pro Smart seamlessly integrate with smart home partners like Google Assistant and Amazon Alexa for customers who want to control all their smart home devices with voice commands or a single app.

#### ntuitive operation

Homeowners can choose to do scheduling on the thermostat, or they can use the highly rated Honeywell Home app.