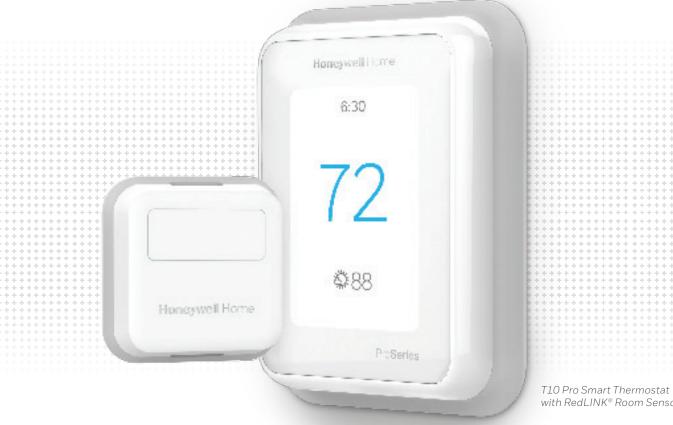

### without the complexity

Consumers want a connected experience that streamlines and simplifies home comfort. The T10 Pro Smart Thermostat with RedLINK® Room Sensor and T6 Pro Smart Thermostat will fit their needs to a T. They're easy to use, easy to love, and best of all, easy for your techs to install and set up.

#### Flexible comfort control

The T10 Pro Smart with RedLINK® Room Sensor(s) allows homeowners to prioritize comfort in the rooms that matter most, priority with motion detection can be used in combination with either time-based scheduling or geofencing. The T6 Pro Smart allows homeowners to customize comfort using geofencing or scheduling.