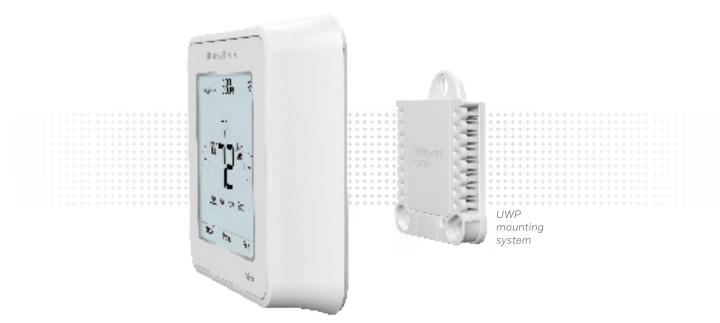

#### Fits your install process to a T

With the UWP mounting system, you can standardize your training program, install process, and truck stock – helping your techs get in and out and on their way more quickly and efficiently.