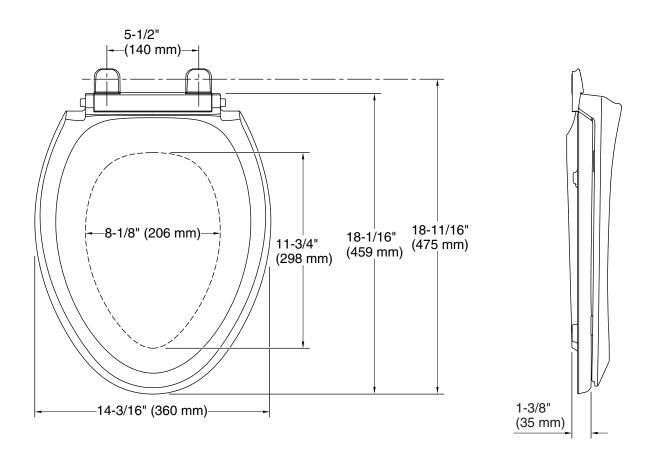

### **Technical Information**

All product dimensions are nominal.

Seat shape type: Elongated
Seat front type: Closed-front
Seat-mounting 5-1/2" (140 mm)

holes: