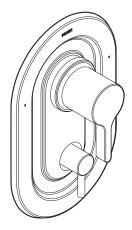

# VICHY<sup>™</sup> POSI-TEMP<sup>®</sup> with Built-In 3 Function Transfer Valve Trim