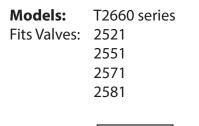

# VICHY<sup>™</sup> POSI-TEMP<sup>®</sup> with Built-In 3 Function Transfer Valve Trim