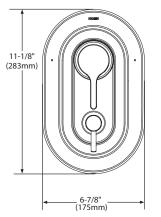

# VICHY<sup>™</sup> POSI-TEMP<sup>®</sup> with Built-In 3 Function Transfer Valve Trim