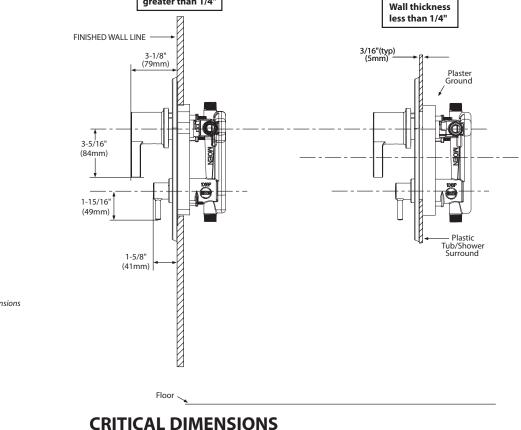

#### (DO NOT SCALE)

Wall thickness greater than 1/4"

# FOR MORE INFORMATIONL: 1-800-BUY-MOEN www.moen.com

Refer to valve specification sheet for cutout dimensions

4/19