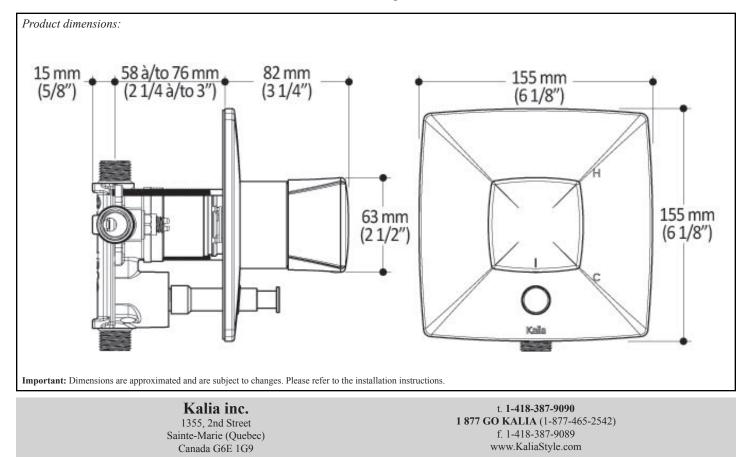

### Certifications

*The specified model meets or exceeds the following standards;* 

ASME A112.18.1 / CSA B125.1

- Dimensions: 362mm x 184mm x 191mm (14 1/4" x 7 1/4" x 7 1/2")
- **Volume**: 0.45 cu ft (0.013 cu m)
- Total weight: 4.94 lb (2.24 kg)