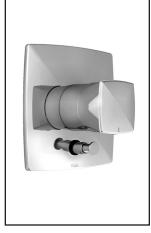

# **BF1121** 1/2" Pressure Balance Valve With Diverter and Decorative Trim

#### Features

- No visible screw
- Water 1/2" male inlet NPT threaded or welded
- Shut-off valves included
- Solid brass construction
- Total adjustment of 19mm (3/4")
- Included support for better stability during installation
- Can be installed back-to-back
- Push-button diverter with automatic or mechanical reset
- PVD finish (Physical Vapour Deposit): A high technology process that protects the surface finish for increased durability

### **Colors (Finishes)**

- Chrome : BF1121-110
- Brushed Nickel PVD : BF1121-120