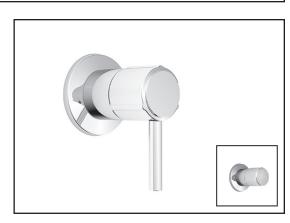

# 2-way 1/2" diverter and decorative trim

## **Colors (Finishes)**

• Chrome: BF1441-**110** 