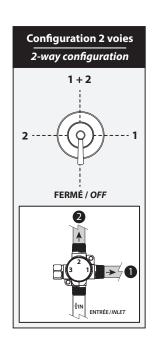

### **Features**

- Solid brass construction
- No visible screw
- Male water inlet 1/2NPT threaded or welded
- Total adjustment of 19 mm (3/4")
- Support for better stability during installation included
- Operates 1 or 2 components at a time
- · Optional lever included