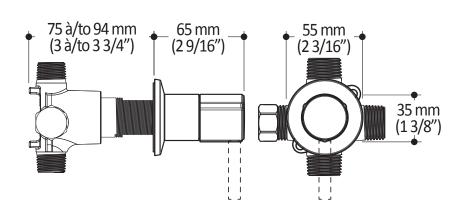

Important: Dimensions are approximated and are subject to changes. Please refer to the installation instructions.

1355, 2<sup>nd</sup> Street, Industrial Park Sainte-Marie (Québec) Canada G6E 1G9 T 418-387-9090 1-877-GO-KALIA (1-87-465-2542) F 418 387-9089