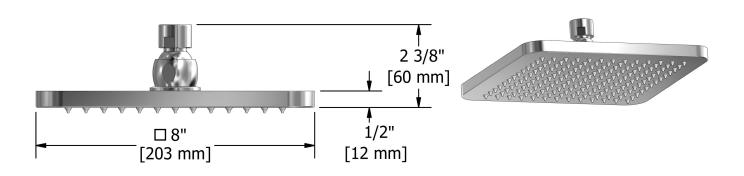

20 cm (8") shower head **478** 

## **Descriptions**

- Scale-free
- Swivel
- G½" inlet female