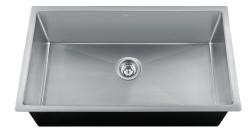

# **Description:**

- 18 gauge, 18-10 stainless steel, type 304
- Bowl size 16 x 27, 9" deep (41 x 68, 23 cm deep)
- Overall size 18 x 29, 9" deep (45 x 73, 23 cm deep)
- 10 mm radius corners
- Rear drain location
- Creased lines on bottom to improve drainage
- Satin bowl and ledge