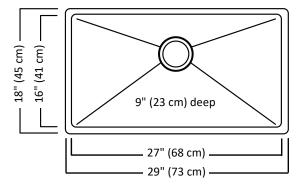

# **Description:**

- 18 gauge, 18-10 stainless steel, type 304
- Bowl size 16 x 27, 9" deep (41 x 68, 23 cm deep)
- Overall size 18 x 29, 9" deep (45 x 73, 23 cm deep)
- 10 mm radius corners
- Rear drain location
- Creased lines on bottom to improve drainage
- Satin bowl and ledge