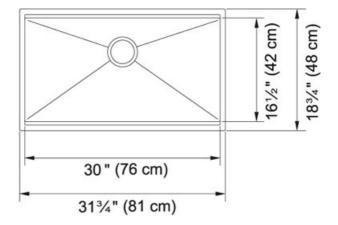

Professional Series PSX110-30 Stainless Steel |

122.0274.296

FAMILY : Sinks | SERIE : Professional Series | MODEL : PSX110-30 | FINISH : Stainless Steel | INSTALLATION TYPE : Undermount

| TECHNICAL DATA       |           |
|----------------------|-----------|
| Gauge                | 16        |
| Cabinet Size         | 30"       |
| Length overall       | 31 3/4"   |
| Width overall        | 18 15/16" |
| Length of large bowl | 29 15/16" |
| Width of large bowl  | 16 1/8"   |
| Depth of large bowl  | 10"       |
| Number of Bowls      | 1         |

## Professional Series PSX110-30 Stainless Steel | 122.0274.296

FAMILY : Sinks | SERIE : Professional Series | MODEL : PSX110-30 | FINISH : Stainless Steel | INSTALLATION TYPE : Undermount

FRANKE