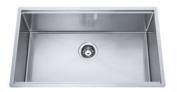

Professional Series PSX110-30 Stainless Steel |

122.0274.296

FAMILY : Sinks | SERIE : Professional Series | MODEL : PSX110-30 | FINISH : Stainless Steel | INSTALLATION TYPE : Undermount

| TECHNICAL DATA       |           |
|----------------------|-----------|
| Gauge                | 16        |
| Cabinet Size         | 30"       |
| Length overall       | 31 3/4"   |
| Width overall        | 18 15/16" |
| Length of large bowl | 29 15/16" |
| Width of large bowl  | 16 1/8"   |
| Depth of large bowl  | 10"       |
| Number of Bowls      | 1         |

## Professional Series PSX110-30 Stainless Steel | 122.0274.296

FAMILY : Sinks | SERIE : Professional Series | MODEL : PSX110-30 | FINISH : Stainless Steel | INSTALLATION TYPE : Undermount

FRANKE