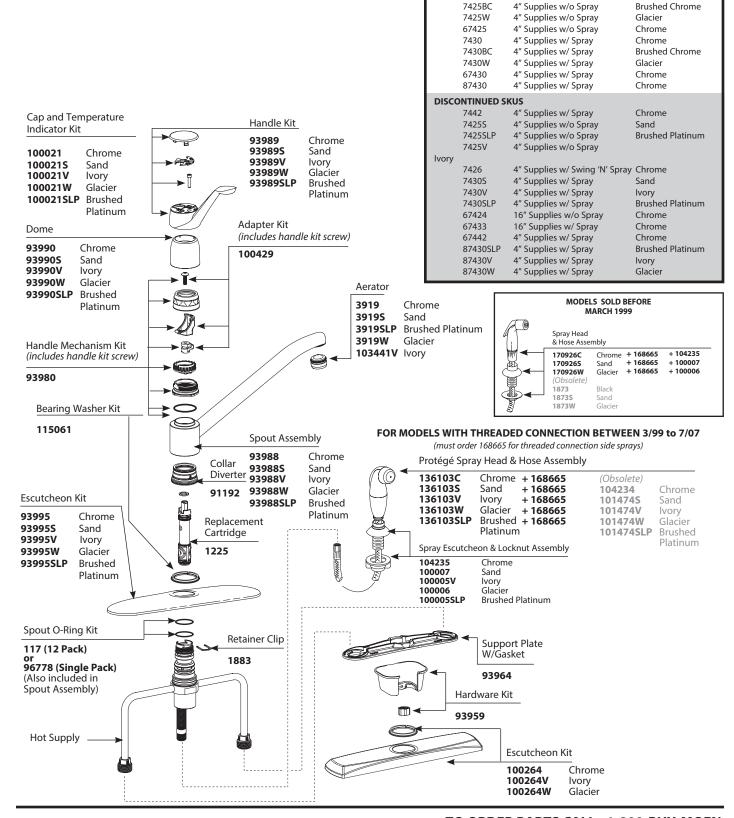

#### Order by Part Number **CHATEAU® Single-Handle Kitchen Faucet** 4" Supplies w/o Spray 7425 Chrome Brushed Chrome 7425BC 4" Supplies w/o Spray 7425W 4" Supplies w/o Spray Glacier 67425 4" Supplies w/o Spray Chrome Handle Kit 4" Supplies w/ Spray Chrome 7430 **Brushed Chrome** 7430BC 4" Supplies w/ Spray 126971 Chrome 7430W 4" Supplies w/ Spray Glacier 126971V Ivorv 67430 4" Supplies w/ Spray Chrome 126971W Glacier 87430 4" Supplies w/ Spray Chrome 126971SLP Brushed Platinum DISCONTINUED SKUS Plug Button 4" Supplies w/ Spray 7442 Chrome & Screw Kit 7425S 4" Supplies w/o Spray Sand Dome 113957 7425SLP 4" Supplies w/o Spray **Brushed Platinum** 126964 Chrome 7425V 4" Supplies w/o Spray Ivory 126964V Ivory 7426 4" Supplies w/ Swing 'N' Spray Chrome Adapter Kit 126964W Glacier 7430S 4" Supplies w/ Spray Sand 4" Supplies w/ Spray 7430V 126964SLP Brushed Platinum Ivorv 100429 **Brushed Platinum** 7430SLP 4" Supplies w/ Spray 67424 16" Supplies w/o Spray Chrome 67433 16" Supplies w/ Spray Chrome Handle Mechanism Kit 4" Supplies w/ Spray 67442 Chrome (Requires 3/32" hex key) 4" Supplies w/ Spray **Brushed Platinum** 87430SLP 87430V 4" Supplies w/ Spray lvory 93980 87430W 4" Supplies w/ Spray Glacier Retainer Clip 1883 Replacement Cartridge Spout Assembly 1225 93988 Chrome 93988V Ivorv Bearing Washer Kit 93988W Glacier 93988SLP **Brushed Platinum** 115061 Aerator Spout O-Ring Kit 162484 Chrome Collar 117 (12 Pack) 3919V Ivory Diverter 3919W 96778 (Single Pack) Glacier 91192 3919SLP Brushed Platinum (Also included in Spout Assembly) FOR MODELS WITH QUICK **CONNECTION AFTER 7/07** Escutcheon Kit 126958 Protégé Spray Head & Chrome 126958V Hose Assembly Ivory 126958W Glacier 136103C Chrome 136103V Ivory 136103W Glacier 136103SLP Brushed Platinum Spray Escutcheon & Locknut Assembly **Quick Connection** 104235 Chrome 104235V Ivory 136102 100006 Glacier Support Plate W/Gasket 100005SLP **Brushed Platinum Hot Supply** Escutcheon Kit (for 7434 series) 93964 102421 Chrome 1024215 Sand 102421W Glacier Hardware Kit 102421SLP Brushed Platinum 93959

#### Order by Part Number

For models sold before 1/2/06

**Illustrated Parts** 

**CHATEAU®** 

**Single-Handle Kitchen Faucet** 

4" Supplies w/o Spray

**FINISH** 

Chrome

MODEL

7425

7425BC