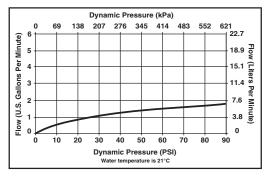

### **STANDARD SPECIFICATIONS**

- 8" (203 mm) centerset.
- 9 1/2"(241 mm) long, 6 5/8"(168 mm) high spout swings 360°.
- All operating parts shall be replaceable from the top.
- Hot and cold stems are interchangeable.
- 9/16-24 UNEF threaded female adapters.
- Lever handle control mechanism is the rotating stainless steel ball type with replaceable non-metallic seats.
- Control handle shall return to neutral position when valve is turned off.
- Models with spray attachment have antisiphon device as integral part of valve body.
- Maximum flow rate 1.9 gpm @ 90 psi.