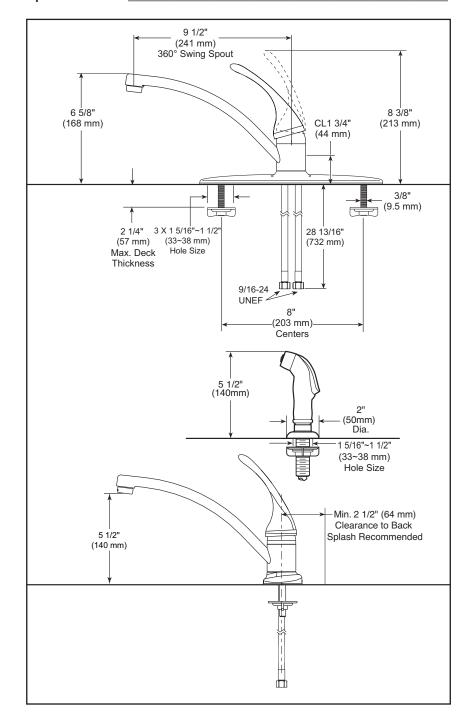

### **STANDARD SPECIFICATIONS**

- 8" (203 mm) centerset.
- 9 1/2"(241 mm) long, 6 5/8"(168 mm) high spout swings 360°.
- All operating parts shall be replaceable from the top.
- Hot and cold stems are interchangeable.
- 9/16-24 UNEF threaded female adapters.
- Lever handle control mechanism is the rotating stainless steel ball type with replaceable non-metallic seats.
- Control handle shall return to neutral position when valve is turned off.
- Models with spray attachment have antisiphon device as integral part of valve body.
- Maximum flow rate 1.9 gpm @ 90 psi.