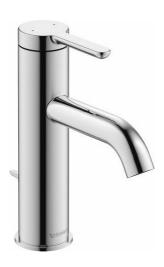

| Single handle lavatory faucet "M"                                                                                                                                                                                                  | Dimension | Weight | Order number |
|------------------------------------------------------------------------------------------------------------------------------------------------------------------------------------------------------------------------------------|-----------|--------|--------------|
| ceramic cartridge, projection 4 1/2", stainless steel flexible connection hoses 3/8" OD compression, aerator adjustable, normal spray, recommended operating pressure 43.5 - 72.5 psi, with pop-up and drain assembly, 6 7/8" Inch |           |        |              |
|                                                                                                                                                                                                                                    |           |        |              |
| Colors                                                                                                                                                                                                                             |           |        |              |
| 10 Chrome                                                                                                                                                                                                                          |           |        |              |
|                                                                                                                                                                                                                                    |           |        |              |
| Variant                                                                                                                                                                                                                            |           |        |              |
| Chrome finish, 1.0 gal/min (3.8 l/min) flow rate 43.5 psi (3.0 bar), cUPC® listed*                                                                                                                                                 |           |        | C11020001U10 |
|                                                                                                                                                                                                                                    |           |        |              |
|                                                                                                                                                                                                                                    |           |        |              |