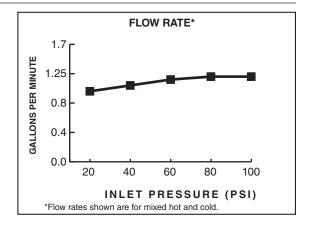

#### **GENERAL DESCRIPTION:**

Brass body. Washerless 35mm ceramic disc valve cartridge. Braided flexible supply hoses with 3/8" compression connectors. 20" (500mm) long flexible stainless steel drain cable is pre-assembled to faucet body. Metal Speed Connect® drain body with 1-1/4" (32mm) tail piece. 1.25 gpm/5.7L/min. maximum flow rate. Faucet can be mounted on 4" (102mm) centers using optional escutcheon (2064.101P) or single hole mounting method.