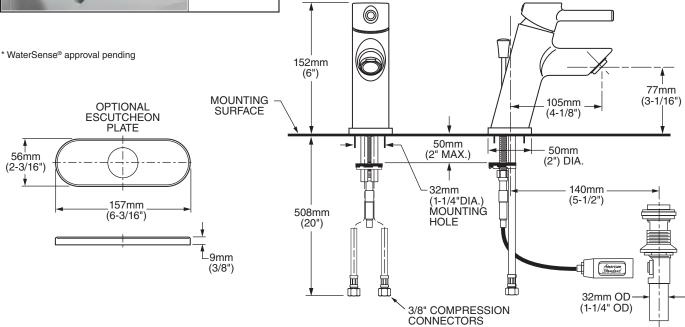

#### **AVAILABLE ACCESSORY:**

**□** 2064101P Escutcheon Plate Only

#### **GENERAL DESCRIPTION:**

Brass body. Washerless 35mm ceramic disc valve cartridge. Braided flexible supply hoses with 3/8" compression connectors. 20" (500mm) long flexible stainless steel drain cable is pre-assembled to faucet body. Metal Speed Connect® drain body with 1-1/4" (32mm) tail piece. 1.25 gpm/5.7L/min. maximum flow rate. Faucet can be mounted on 4" (102mm) centers using optional escutcheon (2064.101P) or single hole mounting method.

### **Exclusive Speed Connect Metal Drain:**

- Fewer parts. Installs in less time.
- No adjustments required seals the first time, every time.
- Flexible stainless steel cable installs effortlessly in tight spaces.