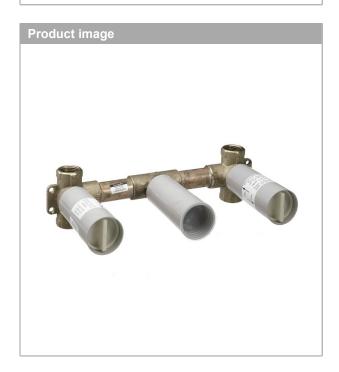

## hansgrohe

## Rough, Wall-Mounted Widespread Faucet

Finishes : **n.a.** Part no. : **10303181** 



## Description

#### **Features**

- · Install valve above or below
- · ½" NPT







## hansgrohe

## Rough, Wall-Mounted Widespread Faucet

Finishes : **n.a.** Part no. : **10303181** 





# hansgrohe

# Rough, Wall-Mounted Widespread Faucet Finishes: n.a. Part no.: 10303181



| Spare parts list |                             |          |       |    |
|------------------|-----------------------------|----------|-------|----|
| Year of pr       | oduction: >04/01            |          |       |    |
| Pos.             | Description                 | Part no. | Price | PU |
| 1                | shut off unit right closing | 94009000 | -     | 1  |
| 2                | O-ring 18x2                 | 98181000 | -     | 1  |
| 3                | extension 25 mm             | 96259000 | -     | 1  |