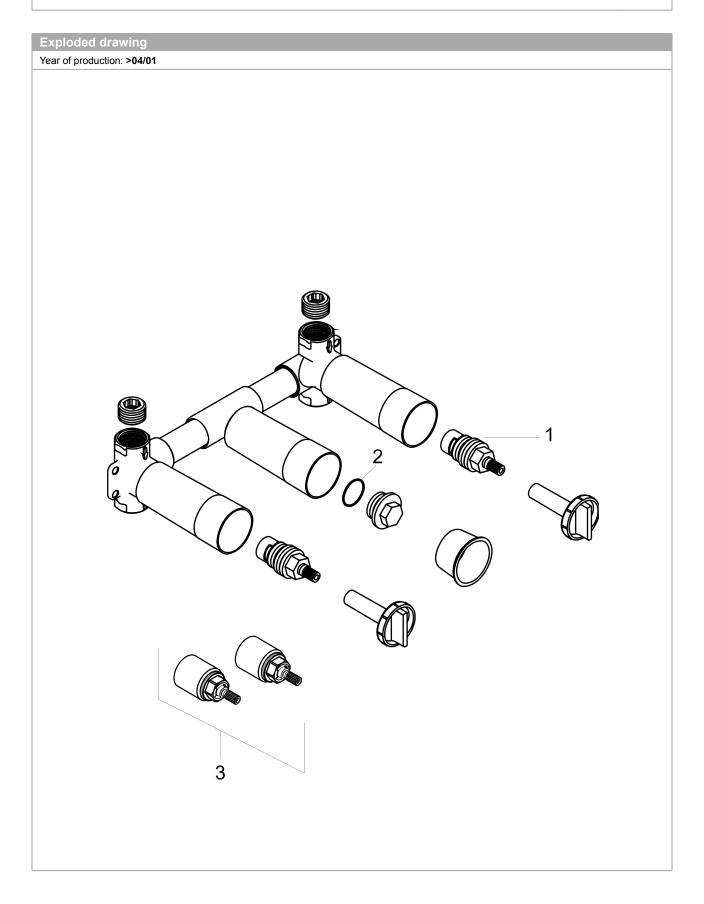

# Rough, Wall-Mounted Widespread Faucet Finishes: n.a. Part no.: 10303181

| Spare parts list |                             |          |       |    |
|------------------|-----------------------------|----------|-------|----|
| Year of pr       | oduction: >04/01            |          |       |    |
| Pos.             | Description                 | Part no. | Price | PU |
| 1                | shut off unit right closing | 94009000 | -     | 1  |
| 2                | O-ring 18x2                 | 98181000 | -     | 1  |
| 3                | extension 25 mm             | 96259000 | -     | 1  |