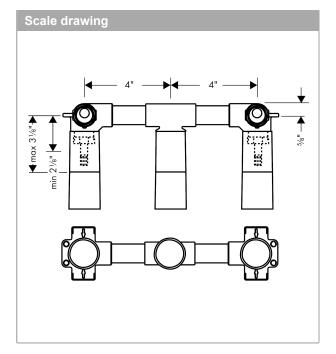

## hansgrohe

## Rough, Wall-Mounted Widespread Faucet

Finishes : **n.a.** Part no. : **10303181** 



## Description

#### **Features**

- · Install valve above or below
- · ½" NPT







## hansgrohe

## Rough, Wall-Mounted Widespread Faucet

Finishes : **n.a.** Part no. : **10303181** 





# hansgrohe

# Rough, Wall-Mounted Widespread Faucet Finishes: n.a. Part no.: 10303181



| Spare parts list |                             |          |       |    |
|------------------|-----------------------------|----------|-------|----|
| Year of pr       | oduction: >04/01            |          |       |    |
| Pos.             | Description                 | Part no. | Price | PU |
| 1                | shut off unit right closing | 94009000 | -     | 1  |
| 2                | O-ring 18x2                 | 98181000 | -     | 1  |
| 3                | extension 25 mm             | 96259000 | -     | 1  |