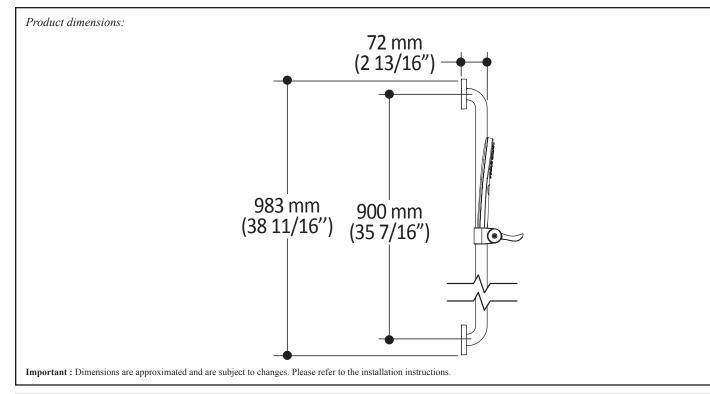

# Adjustable grab bar for handshower (106291-XXX):

- Adapted to residences for senoirs
- Total height of 983 mm (38 11/16")
- Grab bar with adjustable slider for the handshower
- Can hold up to 250 pounds of force
- Locking system