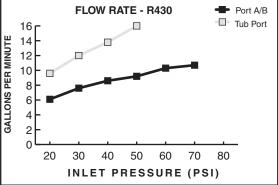

### **GENERAL DESCRIPTION:**

In-Wall Diverters: Rotational control alternates water flow between two (R420) or three (R430) different shower outlets (i.e. showerhead, handspray, body side spray or tub spout). Forged brass valve body. Mixed water inlet and two (R420) or three (R430) outlets are marked on back of valve body. 1/2" NPT connections on mixed water inlet and two (R420) or three (R430) outlets. Stamped brass escutcheon. Tub port with increased water flow (see chart).