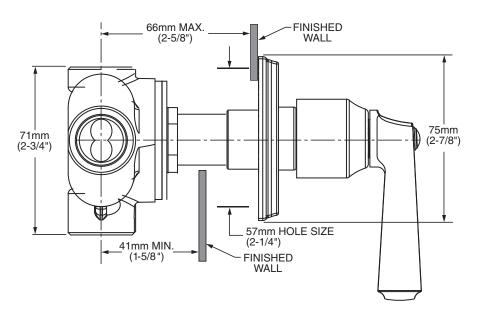

#### **ROUGH VALVE BODIES:**

- ☐ R420 Two-Way In-Wall Diverter Valve Rough 1/2" NPT inlets/outlets. Less Handle.
- ☐ R430 Three-Way In-Wall Diverter Valve Rough
  1/2" NPT inlets/outlets. Less Handle.

NOTE: Cannot be used as a shut-off valve.

### **GENERAL DESCRIPTION:**

In-Wall Diverters: Rotational control alternates water flow between two (R420) or three (R430) different shower outlets (i.e. showerhead, handspray, body side spray or tub spout). Forged brass valve body. Mixed water inlet and two (R420) or three (R430) outlets are marked on back of valve body. 1/2" NPT connections on mixed water inlet and two (R420) or three (R430) outlets. Stamped brass escutcheon. Tub port with increased water flow (see chart).