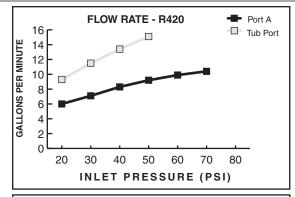

### **GENERAL DESCRIPTION:**

In-Wall Diverters: Rotational control alternates water flow between two (R420) or three (R430) different shower outlets (i.e. showerhead, handspray, body side spray or tub spout). Forged brass valve body. Mixed water inlet and two (R420) or three (R430) outlets are marked on back of valve body. 1/2" NPT connections on mixed water inlet and two (R420) or three (R430) outlets. Stamped brass escutcheon. Tub port with increased water flow (see chart).