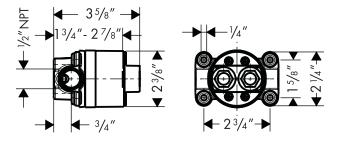

# 3 1/2" 3/4" 2 3/8" ▶

The measurements shown are for reference only.

Products and specifications shown are subject to change without notice.

Specification sheet revised 4/2008