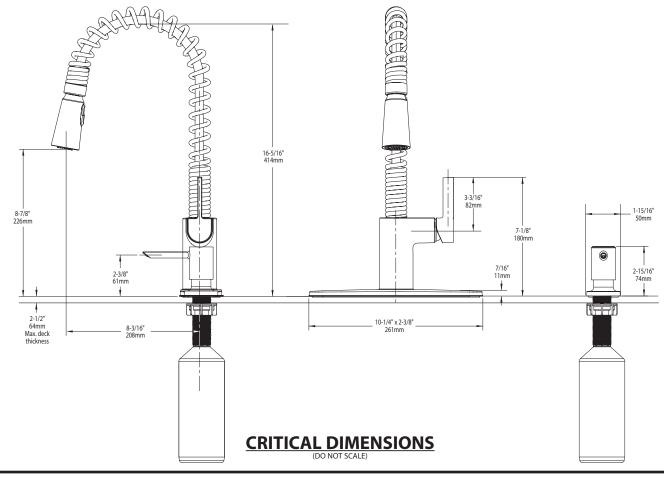

### Model: 87355 series

### **NOTE:** THIS FAUCET IS DESIGNED TO BE INSTALLED THROUGH 1, 2, 3 AND 4 HOLE, 1-1/2" (38mm) MIN. DIA. (1 HOLE FOR SOAP DISPENSER)