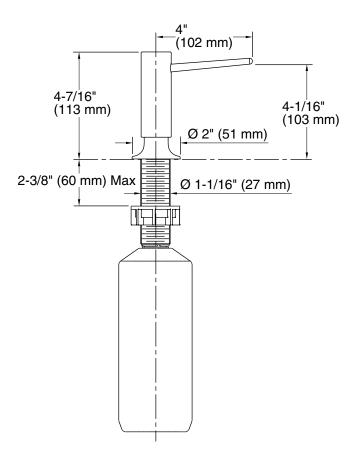

# **Technical Information**

All product dimensions are nominal.

Material: Brass