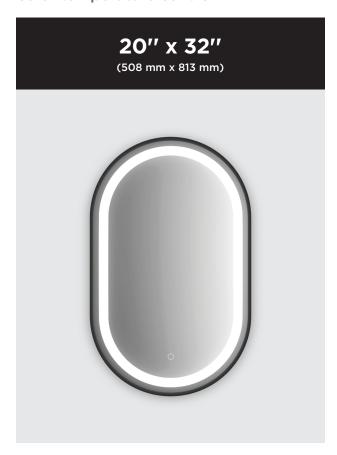

## Effect (oblong)

Illuminated LED oblong mirror with frosted strip, black frame and touch-switchfor color temperature control

| FEATURES                             |                                          |
|--------------------------------------|------------------------------------------|
| Model #                              | MR1946-570-001                           |
| Packaging<br>mm (in)                 | 920 x 625 x 108<br>(36.25 x 24.5 x 4.25) |
| Mirror thickness                     | 4 mm                                     |
| Weight kg (lb)                       | 7.9 (17.4)                               |
| Certification                        | <sub>c</sub> UL <sub>us</sub>            |
| Anti-fog system                      | Included                                 |
| Magnifying mirror (3X)               | Not available                            |
| Reversible                           | Yes                                      |
| Total thickness                      | 39 mm (1 1/2")                           |
| Automatically opens with wall switch | Yes                                      |
| Frame                                | Black                                    |