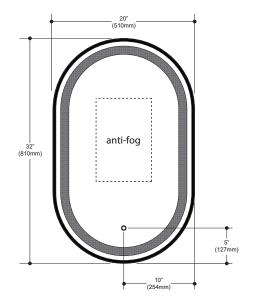

## Effect (oblong)

Illuminated LED oblong mirror with frosted strip, black frame and touch-switchfor color temperature control

| FEATURES                             |                                          |
|--------------------------------------|------------------------------------------|
| Model #                              | MR1946-570-001                           |
| Packaging<br>mm (in)                 | 920 x 625 x 108<br>(36.25 x 24.5 x 4.25) |
| Mirror thickness                     | 4 mm                                     |
| Weight kg (lb)                       | 7.9 (17.4)                               |
| Certification                        | <sub>c</sub> UL <sub>us</sub>            |
| Anti-fog system                      | Included                                 |
| Magnifying mirror (3X)               | Not available                            |
| Reversible                           | Yes                                      |
| Total thickness                      | 39 mm (1 1/2")                           |
| Automatically opens with wall switch | Yes                                      |
| Frame                                | Black                                    |