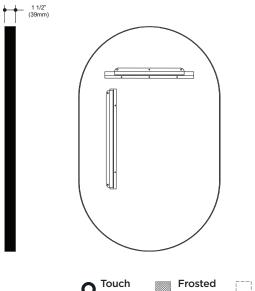

## Effect (oblong)

Illuminated LED oblong mirror with frosted strip, black frame and touch-switchfor color temperature control

| FEATURES                             |                                          |
|--------------------------------------|------------------------------------------|
| Model #                              | MR1946-570-001                           |
| Packaging<br>mm (in)                 | 920 x 625 x 108<br>(36.25 x 24.5 x 4.25) |
| Mirror thickness                     | 4 mm                                     |
| Weight kg (lb)                       | 7.9 (17.4)                               |
| Certification                        | <sub>c</sub> UL <sub>us</sub>            |
| Anti-fog system                      | Included                                 |
| Magnifying mirror (3X)               | Not available                            |
| Reversible                           | Yes                                      |
| Total thickness                      | 39 mm (1 1/2")                           |
| Automatically opens with wall switch | Yes                                      |
| Frame                                | Black                                    |