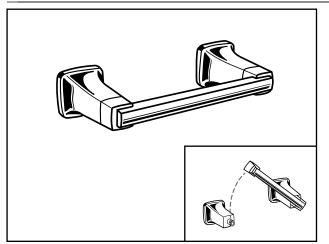

# TOWNSEND® BATH ACCESSORIES TOILET PAPER HOLDER

## MODEL NUMBER:

□ 7353230 - Pivoting Toilet Paper Holder

### **PRODUCT FEATURES:**

**Materials of Construction:** Metal construction for durability & long life.

Concealed Mounting: No exposed set screws.

#### Easy to Install

**Easy toUse:** Pivoting toilet paper bar for quick and easy replacement.