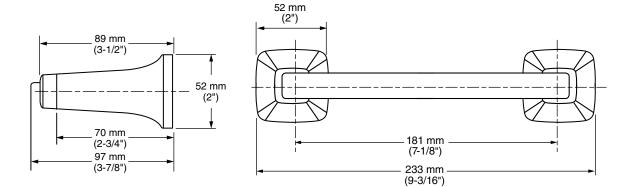

### **PRODUCT FEATURES:**

**Materials of Construction:** Metal construction for durability & long life.

Concealed Mounting: No exposed set screws.

# SUGGESTED SPECIFICATION

Toilet Paper Holder shall feature metal construction. Shall feature concealed mounting with no exposed set screws. Toilet Paper Holder bar shall pivot. Toilet Paper Holder shall be American Standard Model # 7353230.\_\_\_\_.