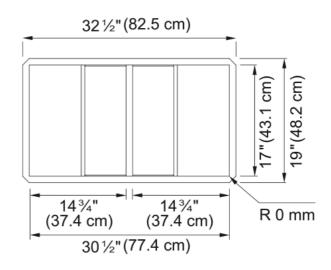

## Crystal Undermount Sink - CLV120-33-CA | 122.0561.774

| Technical Data                 |                 |
|--------------------------------|-----------------|
| Aspect                         |                 |
| Sink type                      | Sink            |
| Type of material               | Stainless steel |
| Number of bowls                | 2               |
| Color                          | Steel           |
| Finish                         | Silk            |
| Product Dimensions             |                 |
| Exterior size: right to left   | 32.5            |
| Exterior size: front to back   | 19.016          |
| Large bowl size: right to left | 14.37           |
| Large bowl size: front to back | 17              |
| Large bowl: depth              | 9               |
| Small bowl size: right to left | 14.37           |
| Small bowl size: front to back | 17              |
| Small bowl: depth              | 9               |
| Installation                   |                 |
| Minimum cabinet size           | 36''            |
| Product specifications         |                 |
| Installation type              | Undermount      |
| Drain hole                     | 3 1/2"          |
| Position of drainer            | No drainer      |
| Product identification         |                 |
| Product brand                  | FRANKE          |
| Product family                 | Mythos          |
| Collection                     | Crystal Line    |
| Certified by                   | IAPMO           |
| Features                       |                 |
| Drainers number                | No drainer      |
|                                |                 |