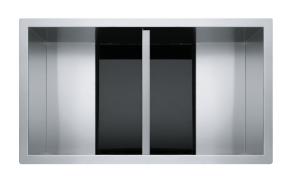

## Crystal Undermount Sink - CLV120-33-CA | 122.0561.774

| Technical Data                 |                 |
|--------------------------------|-----------------|
| Aspect                         |                 |
| Sink type                      | Sink            |
| Type of material               | Stainless steel |
| Number of bowls                | 2               |
| Color                          | Steel           |
| Finish                         | Silk            |
| Product Dimensions             |                 |
| Exterior size: right to left   | 32.5            |
| Exterior size: front to back   | 19.016          |
| Large bowl size: right to left | 14.37           |
| Large bowl size: front to back | 17              |
| Large bowl: depth              | 9               |
| Small bowl size: right to left | 14.37           |
| Small bowl size: front to back | 17              |
| Small bowl: depth              | 9               |
| Installation                   |                 |
| Minimum cabinet size           | 36''            |
| Product specifications         |                 |
| Installation type              | Undermount      |
| Drain hole                     | 3 1/2"          |
| Position of drainer            | No drainer      |
| Product identification         |                 |
| Product brand                  | FRANKE          |
| Product family                 | Mythos          |
| Collection                     | Crystal Line    |
| Certified by                   | IAPMO           |
| Features                       |                 |
| Drainers number                | No drainer      |
|                                |                 |