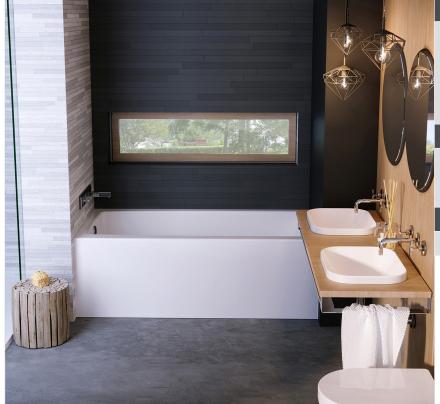

# Mackenzie 6032 AFR

Model number: 106668

Dimensions: 60" x 33" x 20" Installation: Alcove Material: AcrylX™ Ap-

#### **Standard Features:**

- Modern minimalist and comfortable design
- Integrated flat skirt and tiling flange
- Textured bottom
- Available in Above-the-Floor Rough (AFR) or not
- Compatible with U tile shower panels

#### **Product characteristics:**

- Made in Canada
- Integrated Tiling Flange and Skirt
- Modern minimalist design