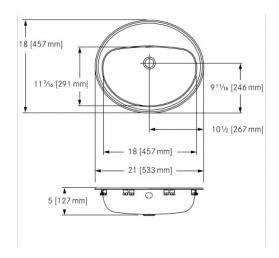

## VANITY BASIN: OV1821/5/3 OV1821/5/3 | 2000102319

Single compartment self rimming vanity basin with faucet ledge. 18 gauge (1.2 mm), type 304 (CNS 18/10) stainless steel. Mirror finished rim, #4 satin finished bowl. Undercoated to reduce condensation and resonance. Includes factory applied rim seal, cutout template, and installation hardware. Certified to ASME A112.19.3-2008 / CSA B45.4-08.

Center back waste location, accepts 1 1/4" (32 mm) waste assembly (not included), integral overflow at back of bowl. 3 faucet holes, 1 1/8" (28 mm) diameter, 4" (102 mm) centerset.

| - <u></u>                |                                |
|--------------------------|--------------------------------|
| TECHNICAL DATA           |                                |
| type of basin            | vanity basin                   |
| bowl depth               | 5"                             |
| Bowl finish              | SATIN-FINISHED                 |
| Bowl front to back       | 11 7/16"                       |
| Bowl left to right       | 18"                            |
| gross weight             | 4.81 kg                        |
| material                 | STAINLESS-STEEL                |
| material code            | 1.4301 Chrome Nickel steel V2A |
| material thickness grade | 18 gauge (1.2 mm)              |
| Overall front to back    | 18"                            |
| Overall left to right    | 21"                            |
| overflow                 | yes                            |
| number of faucet holes   | 3                              |
| faucet hole diameter     | 1 1/8"                         |
| Faucet ledge             | yes                            |
| type of waste kit        | optional grid strainer         |
| undercoated              | yes                            |
| waste hole position      | centre back                    |
| waste size               | DN 32                          |
| net weight               | 4.11 kg                        |
| Wheelchair compliant     | yes                            |
| Overflow Location        | Back                           |
| Faucet ledge position    | Back                           |