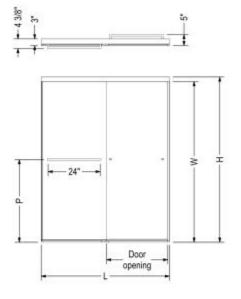

#### Dimensions

56 3/4 In. (1441 mm)

### Weight

112 lbs - 50 3/4 kg

| Code   | Description                             | н       | w       | L Adjustable | Door opening      | Р   | Wall<br>adjustment |
|--------|-----------------------------------------|---------|---------|--------------|-------------------|-----|--------------------|
| 135331 | Incognito 76 Shaker 8mm 76" x 44 - 47"  | 76*     | 73 7/8" | 44" - 47"    | 18 1/4° - 22 1/4° | 38" | 1/2*               |
| 135332 | Incognito 76 Shaker 8mm 76" x 56 - 59"  | 76*     | 73 7/8" | 56" - 59"    | 24 1/4" - 28 1/4" | 38" | 1/2*               |
| 135330 | Incognito Shaker 8mm 56 3/4" x 56 - 59" | 56 3/4" | 54 5/8" | 56" - 59"    | 24 1/4* - 28 1/4* | 28° | 1/2*               |

All dimensions are approximate. Structure measurements must be verified against the unit to ensure proper fit.

Project: Contractor: Representative: Date: Tel: Notes: