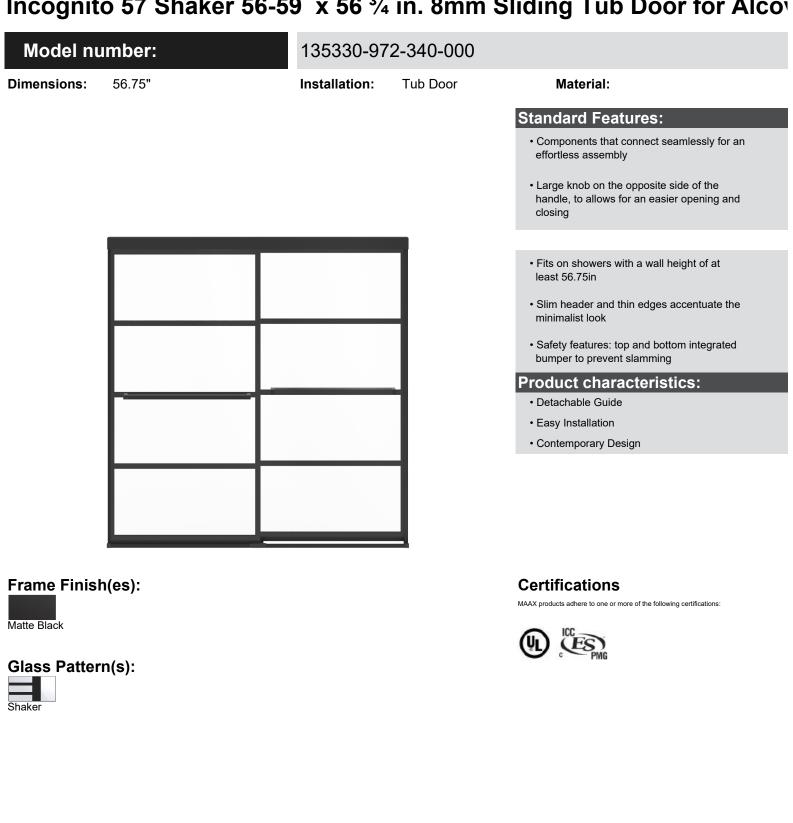

## Model number:

## 135330-972-340-000

#### Dimensions: 56.75"

STANDARD

### Installation: Tub Door

#### Material: