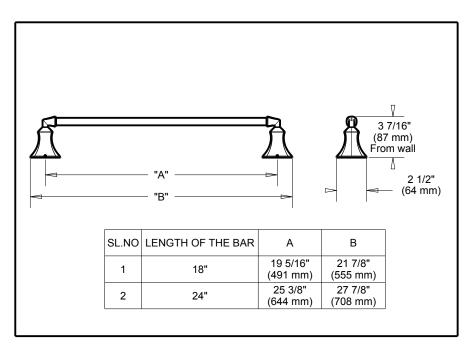

## **ODELTA**. ACCESSORIES

- Mandara<sup>™</sup> Bath Collection
- Towel Bar

| Submitted Model No.: |
|----------------------|
|----------------------|

Specific Features:

#### **STANDARD SPECIFICATIONS:**

• Mounting hardware and mounting template included with product.