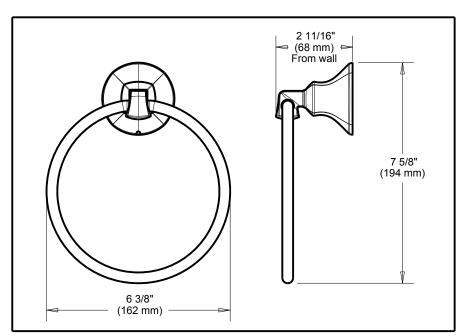

# **ODELTA**. ACCESSORIES

- Mandara<sup>™</sup> Bath Collection
- Towel Ring

| <b>Submitted</b> | Model No.: |  |
|------------------|------------|--|
| Jubillitteu      | MOUGH MU   |  |

Specific Features:

### **STANDARD SPECIFICATIONS:**

• Mounting hardware and mounting template included with product.