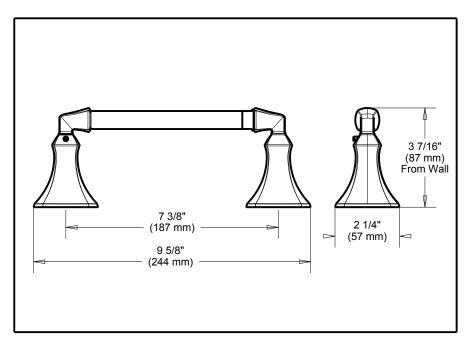

## **ODELTA**. ACCESSORIES

- Mandara<sup>™</sup> Bath Collection
- Towel Bar

| Submitted Model No.: |
|----------------------|
|----------------------|

Specific Features:

#### **STANDARD SPECIFICATIONS:**

• Mounting hardware and mounting template included with product.