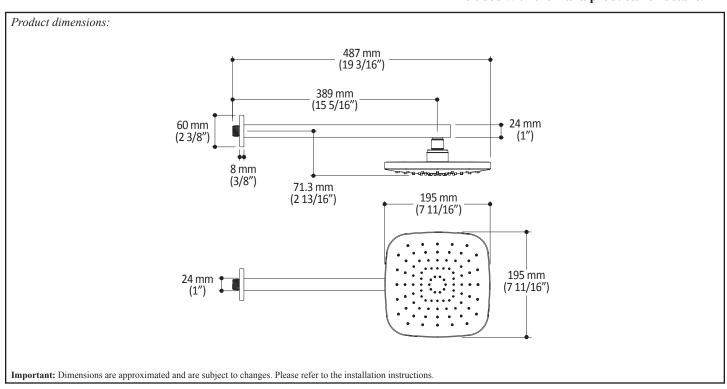

## **Features**

- Male water inlet 1/2 NPT
- Rainhead dimension: 195 mm (7 11/16")
- Soft tips for easy cleaning of limescale
- · Adjustable orientation swivel
- Solid brass arm and plastic rainhead construction