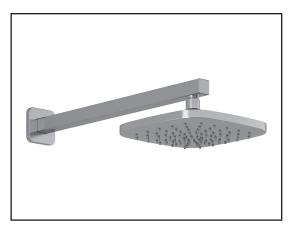

## **Features**

- Male water inlet 1/2 NPT
- Rainhead dimension: 195 mm (7 11/16")
- Soft tips for easy cleaning of limescale
- · Adjustable orientation swivel
- Solid brass arm and plastic rainhead construction

## **Colors (Finishes)**

• Chrome: BF1392-110