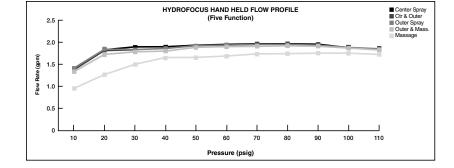

#### **GENERAL DESCRIPTION:**

Hand shower adjusts from massage to full/massage combination to full spray to hydrofocus concentrating spray to hydrofocus/full combination to pause. Permanent built-in compensating flow control device. 2.0 gpm/7.6 L/min. maximum flow rate.

### **PRODUCT FEATURES:**

Water Saving: WaterSense certified.

**Pressure Compensating Flow Control Device:** Provides consistent flow over a wide pressure range.

Variety of Spray Patterns: Allows the user to select the type of spray best suited to their needs.