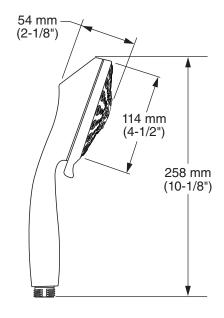

#### **GENERAL DESCRIPTION:**

Hand shower adjusts from massage to full/massage combination to full spray to hydrofocus concentrating spray to hydrofocus/full combination to pause. Permanent built-in compensating flow control device. 2.0 gpm/7.6 L/min. maximum flow rate.