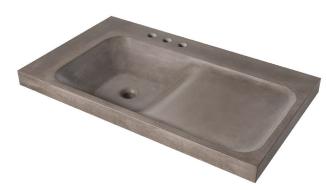

# **DXV MODULUS™**

36" CONCRETE LAVATORY

## **FEATURES**

- Made of concrete material
- Clean contemporary design
   Easy compatibility with several furniture offerings
   Femplate included for custom installation
   Grid drain sold separately
   No overflow hole

# **COLORS/FINISHES**

Smoke Concrete (409)