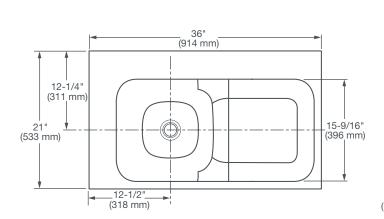

#### DMINAL DIMENSIONS

3" x 21" x 2-3/8" (914 x 533 x 60 mm)

## **WL INSIDE DIMENSIONS**

15" (380 mm) wide 15-3/8" (390 mm) front to back 3-3/4" (96 mm) depth