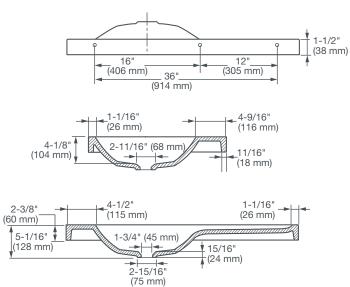

#### DMINAL DIMENSIONS

3" x 21" x 2-3/8" (914 x 533 x 60 mm)

## **WL INSIDE DIMENSIONS**

15" (380 mm) wide 15-3/8" (390 mm) front to back 3-3/4" (96 mm) depth