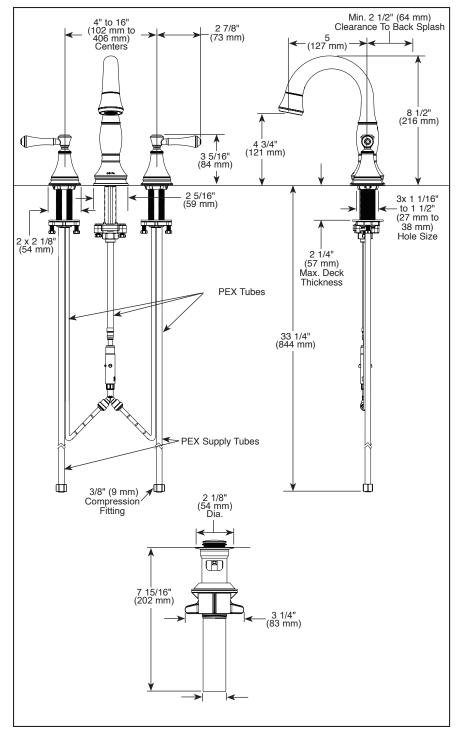

# **STANDARD SPECIFICATIONS:**

- Max. flow rate 1.2 gpm @ 60 psi, 4.5 L/min @ 414 kPa
- · Three hole mount
- · Solid brass fabricated end valve
- 1/4 turn stops
- Hot and cold stems are interchangeable
- Diamond coated ceramic cartridge
- 3/8" O.D. straight PEX supply tubes
- Models have metal drain with pop-up type fitting with plated flange and stopper
- · Not applicable for pedestal sink
- The hose can be pulled out for 20" maximum length