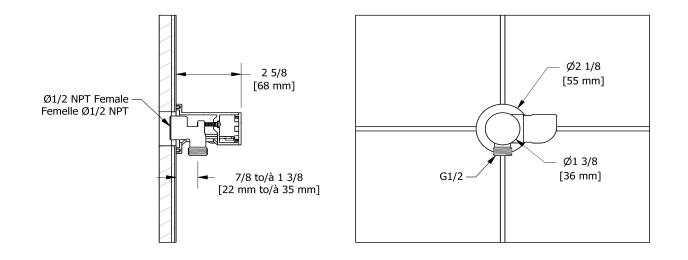

## Descriptions

- <sup>1</sup>/<sub>2</sub>" inlet female NPT
- <sup>1</sup>/<sub>2</sub>" outlet male
- Adjustable depth
- Plastic
- Directional
- Available summer 2016