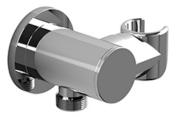

Hand shower holder with elbow supply **4950** 

## Descriptions

- <sup>1</sup>/<sub>2</sub>" inlet female NPT
- <sup>1</sup>/<sub>2</sub>" outlet male
- Adjustable depth
- Plastic
- Directional
- Available summer 2016