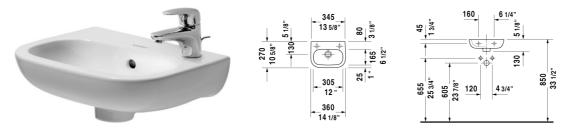

## **D-Code Handrinse basin** # 07053600002 / 07053600082 / 07053600092

|< 14 1/8" Inch >|

| Handrinse basin                                                                                           | Dimension              | Weight    | Order number |
|-----------------------------------------------------------------------------------------------------------|------------------------|-----------|--------------|
| with overflow, with faucet deck, underside fully glazed,<br>hardware included, wall-mounted, 14 1/8" Inch |                        |           |              |
|                                                                                                           |                        |           |              |
| Colors                                                                                                    |                        |           |              |
| 00 White                                                                                                  |                        |           |              |
| Variant                                                                                                   |                        |           |              |
| $\otimes$ without faucet hole                                                                             | 14 1/8" x 10 5/8" Inch | n 12.1 lb | 07053600002  |
| ● faucet hole on right side                                                                               | 14 1/8" x 10 5/8" Inch | n 12.1 lb | 07053600082  |
| ● faucet hole on left side                                                                                | 14 1/8" x 10 5/8" Inch | n 12.1 lb | 07053600092  |
| Infobox                                                                                                   |                        |           |              |
| Mandatory in combination with a bottle trap                                                               |                        |           |              |
|                                                                                                           |                        |           |              |
|                                                                                                           |                        |           |              |
|                                                                                                           |                        |           |              |
|                                                                                                           |                        |           |              |