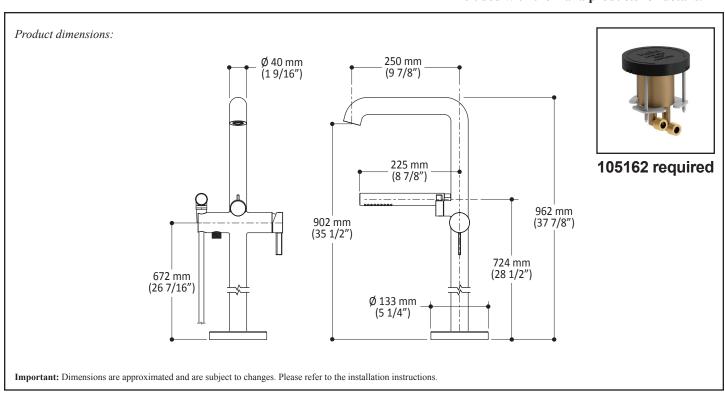

## BF1811

Pressure balance floormount tub filler with handshower
– cartridge included without rough-in

#### **Installation Notes**

This product must be installed following the installation instructions provided.