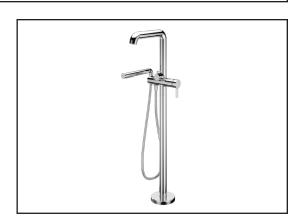

## BF1811

Pressure balance floormount tub filler with handshower
– cartridge included without rough-in

#### **Features**

- Solid brass construction
- Pressure balance cartridge with ceramic disc cartridge
- Flexible 60" hose
- · Laminar and hidden stream
- Integral check valves
- Integrated diverter

### **Colors (Finishes)**

Chrome: BF1811-110Matte black: BF1811-160