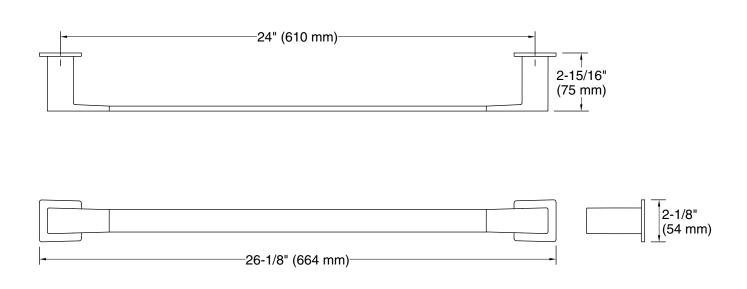

### **Features**

- 24" (610 mm) bar
- Coordinates with Honesty faucets accessories, and showering components to complete your bathroom

## **Technical Information**

All product dimensions are nominal.

Material: Zinc, Stainless Steel