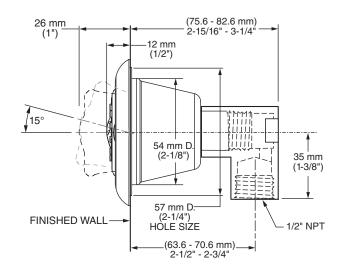

#### **GENERAL DESCRIPTION:**

Flush mount body spray. Swivel spray with adjustable spray pattern automatically extends when water is turned on and auto retracts when water is turned off. Spray pattern adjusts from full spray to combination to massage. Spray position adjusts up to 15° in any direction. Easy clean spray nozzles. Brass escutcheon. Fits wall cavity using standard 2" x 4" studs. Installs as one piece. Plaster guard serves as a rough-in guide and pipe plug. 1.5 gpm/5.7 L/min. maximum flow rate.

### SUGGESTED SPECIFICATION

Body Spray shall be flush mount to wall projecting no more than 1/2" when not in use. Body spray shall have at least 3 spray patterns. Features an automatic swivel spray that extends when water is turned on and retracts when water is turned off. Fitting shall be American Standard Model # 1660130.\_\_\_\_\_.