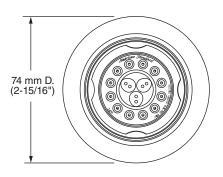

#### **GENERAL DESCRIPTION:**

Flush mount body spray. Swivel spray with adjustable spray pattern automatically extends when water is turned on and auto retracts when water is turned off. Spray pattern adjusts from full spray to combination to massage. Spray position adjusts up to 15° in any direction. Easy clean spray nozzles. Brass escutcheon. Fits wall cavity using standard 2" x 4" studs. Installs as one piece. Plaster guard serves as a rough-in guide and pipe plug. 1.5 gpm/5.7 L/min. maximum flow rate.