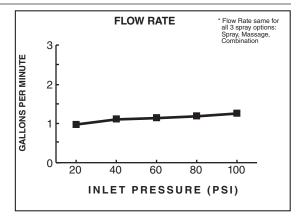

#### **GENERAL DESCRIPTION:**

Flush mount body spray. Swivel spray with adjustable spray pattern automatically extends when water is turned on and auto retracts when water is turned off. Spray pattern adjusts from full spray to combination to massage. Spray position adjusts up to 15° in any direction. Easy clean spray nozzles. Brass escutcheon. Fits wall cavity using standard 2" x 4" studs. Installs as one piece. Plaster guard serves as a rough-in guide and pipe plug. 1.5 gpm/5.7 L/min. maximum flow rate.