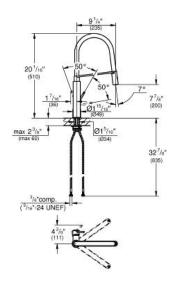

### Standard Specification:

- Single hole installation
- GROHE StarLight finish
- GROHE SilkMove 1.1" (28 mm) ceramic cartridge
- Flow strainer
- With integrated temperature limiter
- Professional spray
- With flexible, hygienic GROHFlexx kitchen Santoprene hose
- Diverter: laminar spray/SpeedClean shower jet
- Automatic return to laminar spray
- GROHE EasyDock M integrated magnet for seamless docking of the spray head
- Swivel spout
- Swivel area 360°
- Protected against backflow
- Stainless steel flex lines
- Quick installation system