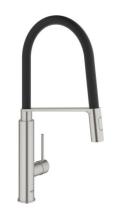

# Product Description: CONCETTO PROFESSIONAL Single-Handle Kitchen Faucet

### Standard Specification:

- Single hole installation
- GROHE StarLight finish
- GROHE SilkMove 1.1" (28 mm) ceramic cartridge
- Flow strainer
- With integrated temperature limiter
- Professional spray
- With flexible, hygienic GROHFlexx kitchen Santoprene hose
- Diverter: laminar spray/SpeedClean shower jet
- Automatic return to laminar spray
- GROHE EasyDock M integrated magnet for seamless docking of the spray head
- Swivel spout
- Swivel area 360°
- Protected against backflow
- Stainless steel flex lines
- Quick installation system