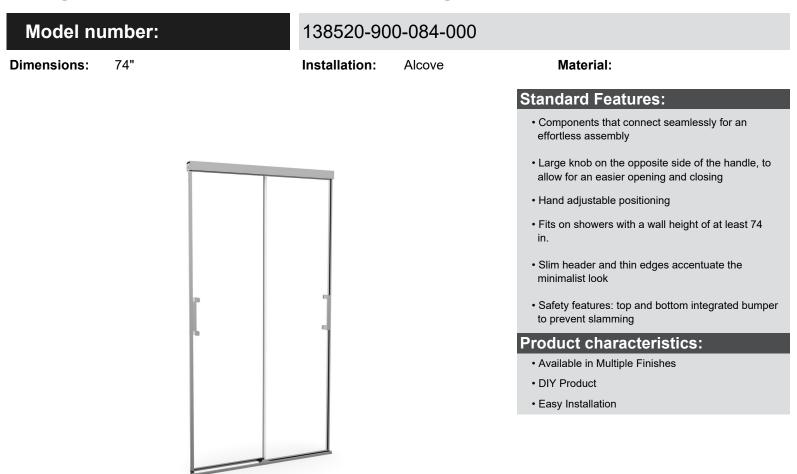

# Model number:

# Dimensions: 74"

# 138520-900-084-000

## Installation: Alcove

Material: