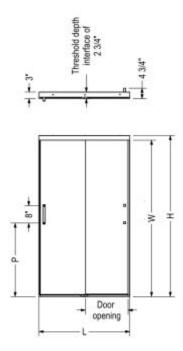

#### Dimensions

74 ln. (1880 mm)

#### **Glass Thickness**

5/16 in.

Weight

104 lbs - 47 1/4 kg

| Code   | Description                          | н       | w       | L Adjustable | Door opening      | Р       | Wall<br>adjustment |
|--------|--------------------------------------|---------|---------|--------------|-------------------|---------|--------------------|
| 138520 | Incognito 74" 41 - 42" x 74"         | 74"     | 71 7/8" | 39" - 42"    | 16 1/2" - 19 1/2" | 34 1/8" | 1/2"               |
| 138521 | Incognito 74" 53 - 54" x 74"         | 74"     | 68 3/8" | 51" - 54"    | 22 1/2" - 25 1/2" | 34 1/8" | 1/2"               |
| 138522 | Incognito 56 3/4" 53 - 54" x 56 3/4" | 56 3/4" | 54 5/8" | 51" - 54"    | 22 1/2" - 25 1/2" | 19 1/8" | 1/2"               |

All dimensions are approximate. Structure measurement must be verified againtst the unit to ensure proper fit.

| Project:        |  |  |      |
|-----------------|--|--|------|
| Contractor:     |  |  |      |
| Representative: |  |  |      |
| Date:           |  |  |      |
| Tel:            |  |  |      |
| Notes:          |  |  | <br> |
|                 |  |  |      |